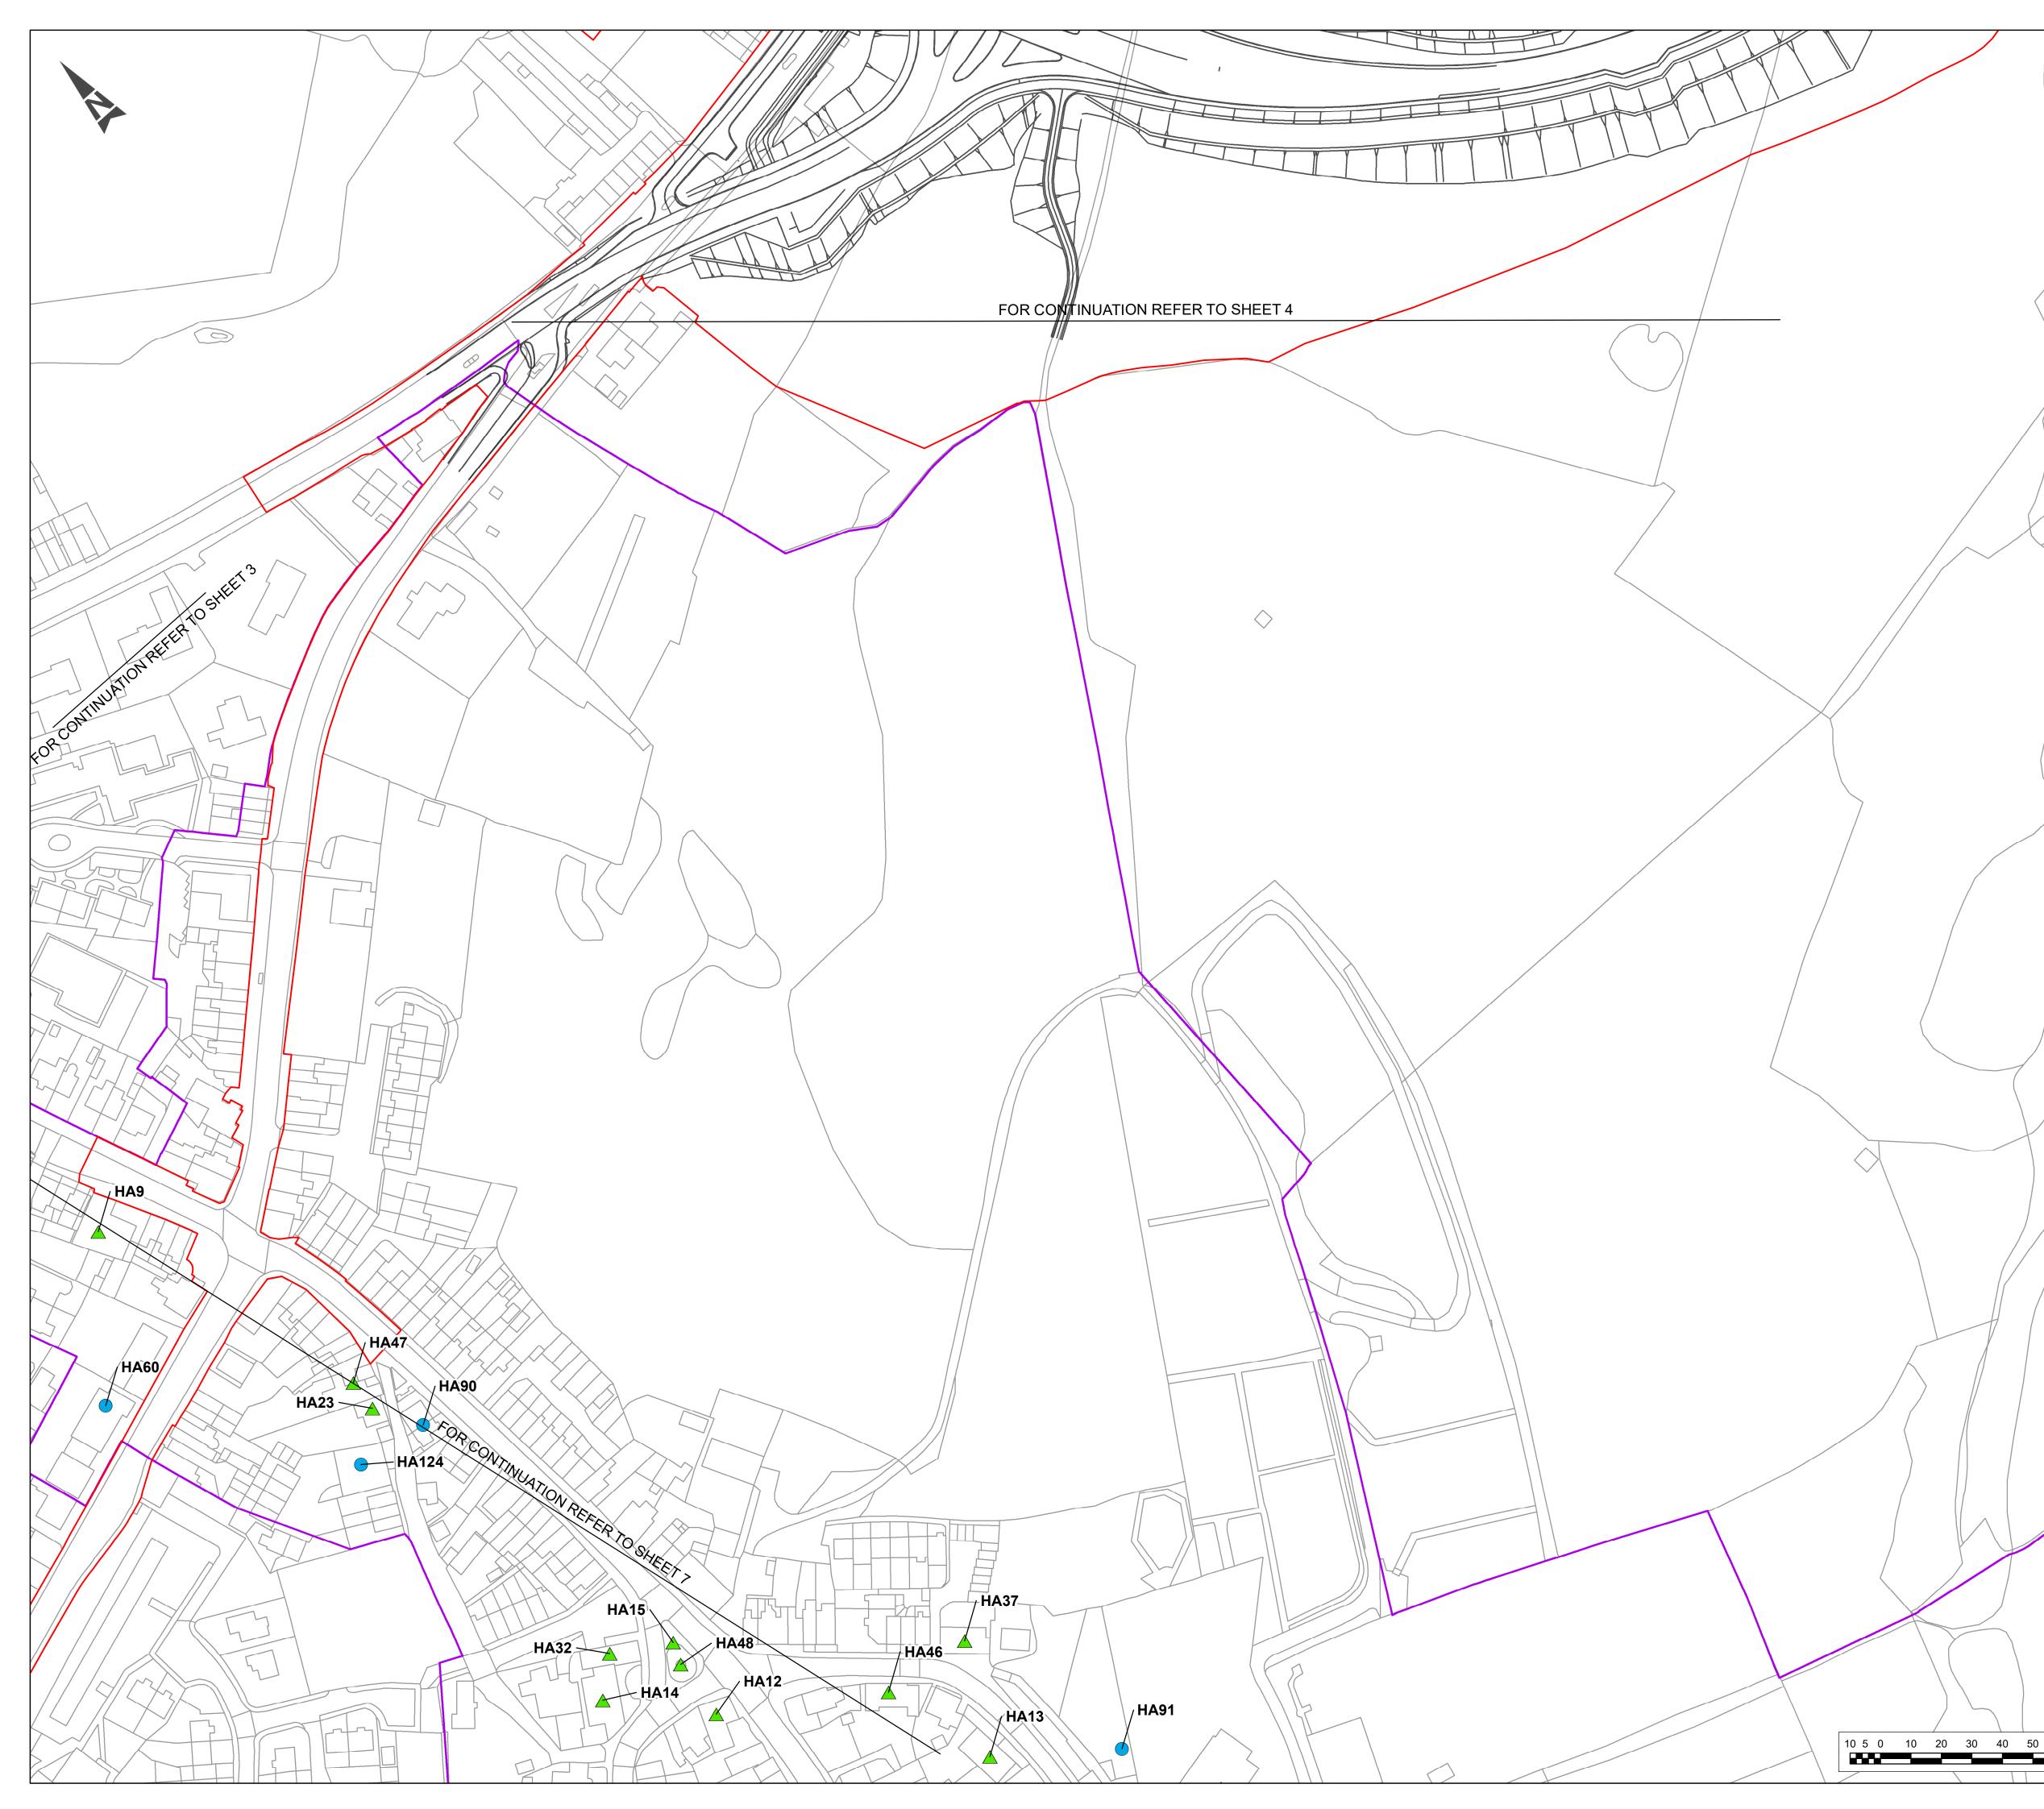

## A57 LINK ROADS

| g Title        |                        |
|----------------|------------------------|
| HISTORIC ENVIE | RONMENT SITES AND      |
| FEATURES PLA   | AN Regulation 5 (2)(m) |
| SHE            | ET 8 OF 10             |
|                |                        |
| Ref. No:       |                        |

Scheme

Scheme Name

| <br>DEVELOPMENT CONSENT ORDER (DCO)   |
|---------------------------------------|
| BOUNDARY                              |
| <br>LOCAL AUTHORITY BOUNDARIES        |
| CONSERVATION AREAS                    |
| NON-DESIGNATED HERITAGE ASSETS (AREA) |
| <br>NON-DESIGNATED HERITAGE ASSETS    |