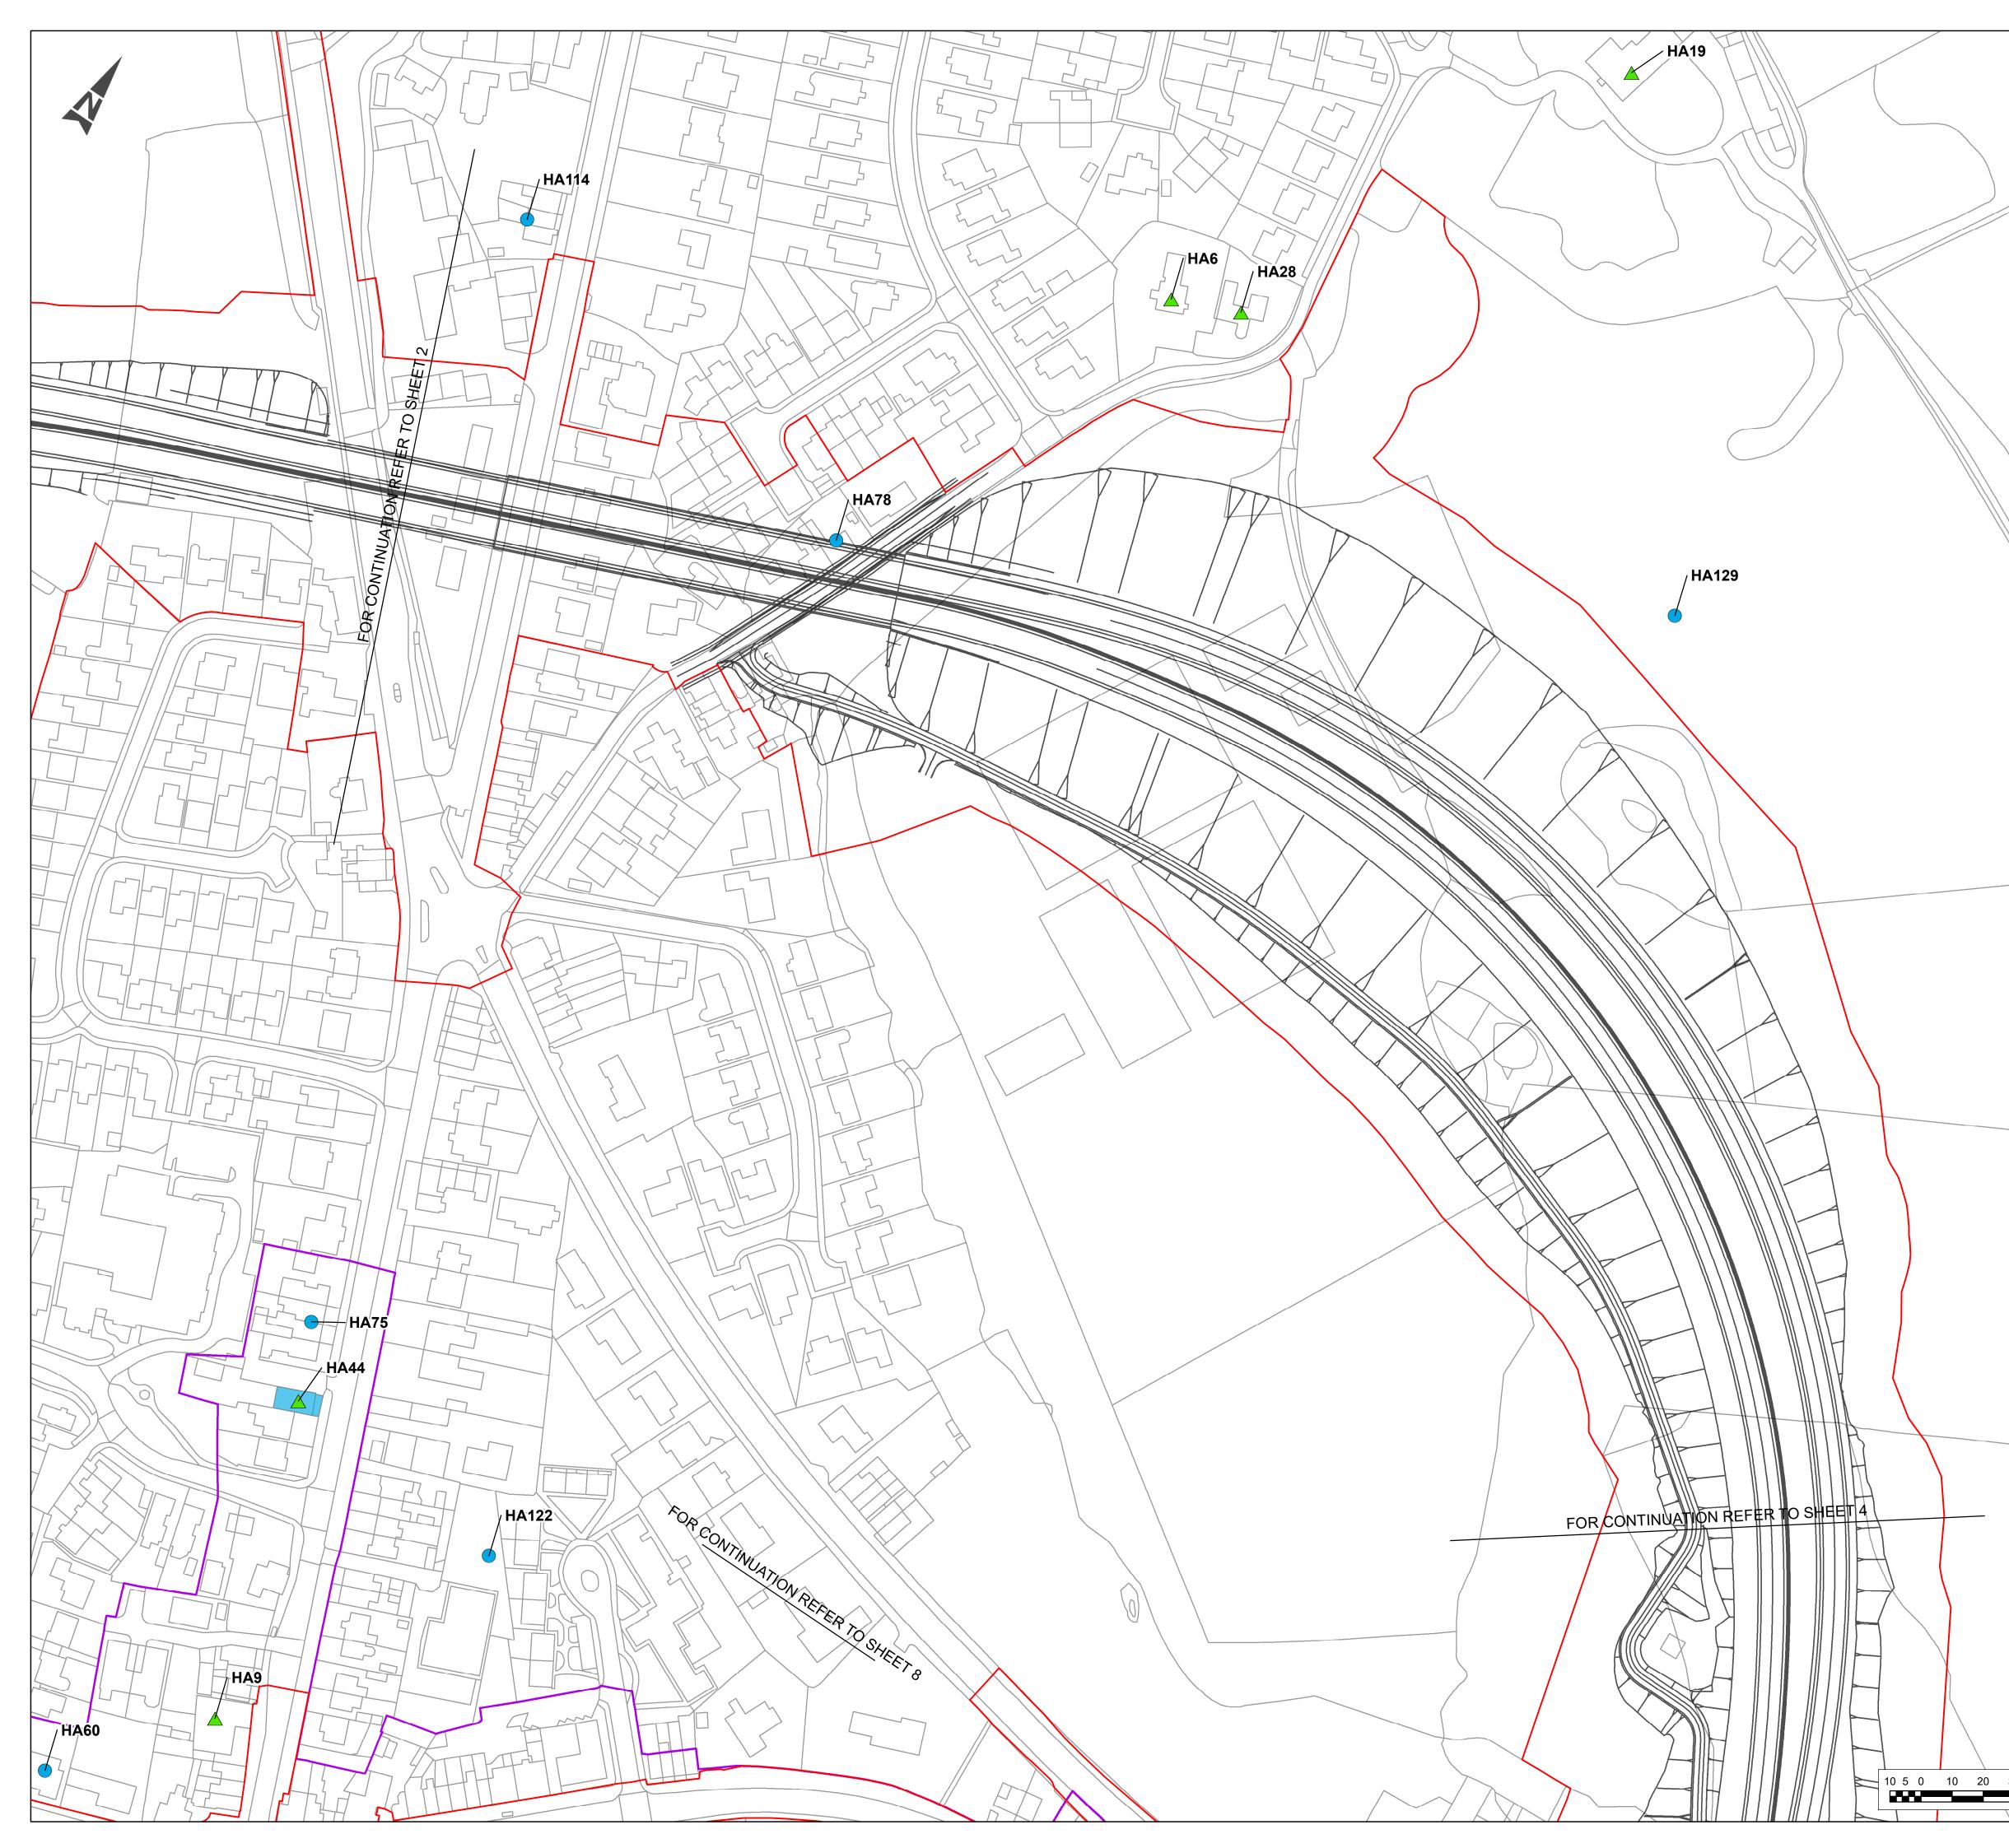

## 1.2 Scope and format of the Historic Environment Sites and Features Plans

- 1.2.1 The Historic Environment Sites and Features Plans show the asset numbers of listed buildings within the 500 m study area for the Cultural Heritage topic (Chapter 6) of the Environmental Statement (ES) [TR010034/APP/6.3]. Some listed buildings are present immediately adjacent to the DCO boundary but there are no listed buildings within the DCO boundary. The unique numbers shown on the Plans correspond with those listed in the Gazetteer of cultural heritage assets, presented in Appendix 6.2 of the ES [TR010034/APP/6.5]. Reference should be made to the Gazetteer for further information and a description of the sites, features and heritage assets.
- 1.2.2 There is one Conservation Area (Mottram-in-Longdale) within the DCO boundary. There is one scheduled monument, located outside of the DCO boundary but within the study area.

#### <u>LEGEND</u>

- DEVELOPMENT CONSENT ORDER (DCO) BOUNDARY ---- LOCAL AUTHORITY BOUNDARIES
  - CONSERVATION AREAS

NON-DESIGNATED HERITAGE ASSETS (AREA)

- NON-DESIGNATED HERITAGE ASSETS (LINEAR)
- NON-DESIGNATED HERITAGE ASSETS (FEATURE POINTS)
- LISTED BUILDINGS
- GRADE I  $\triangle$ 
  - GRADE II\*