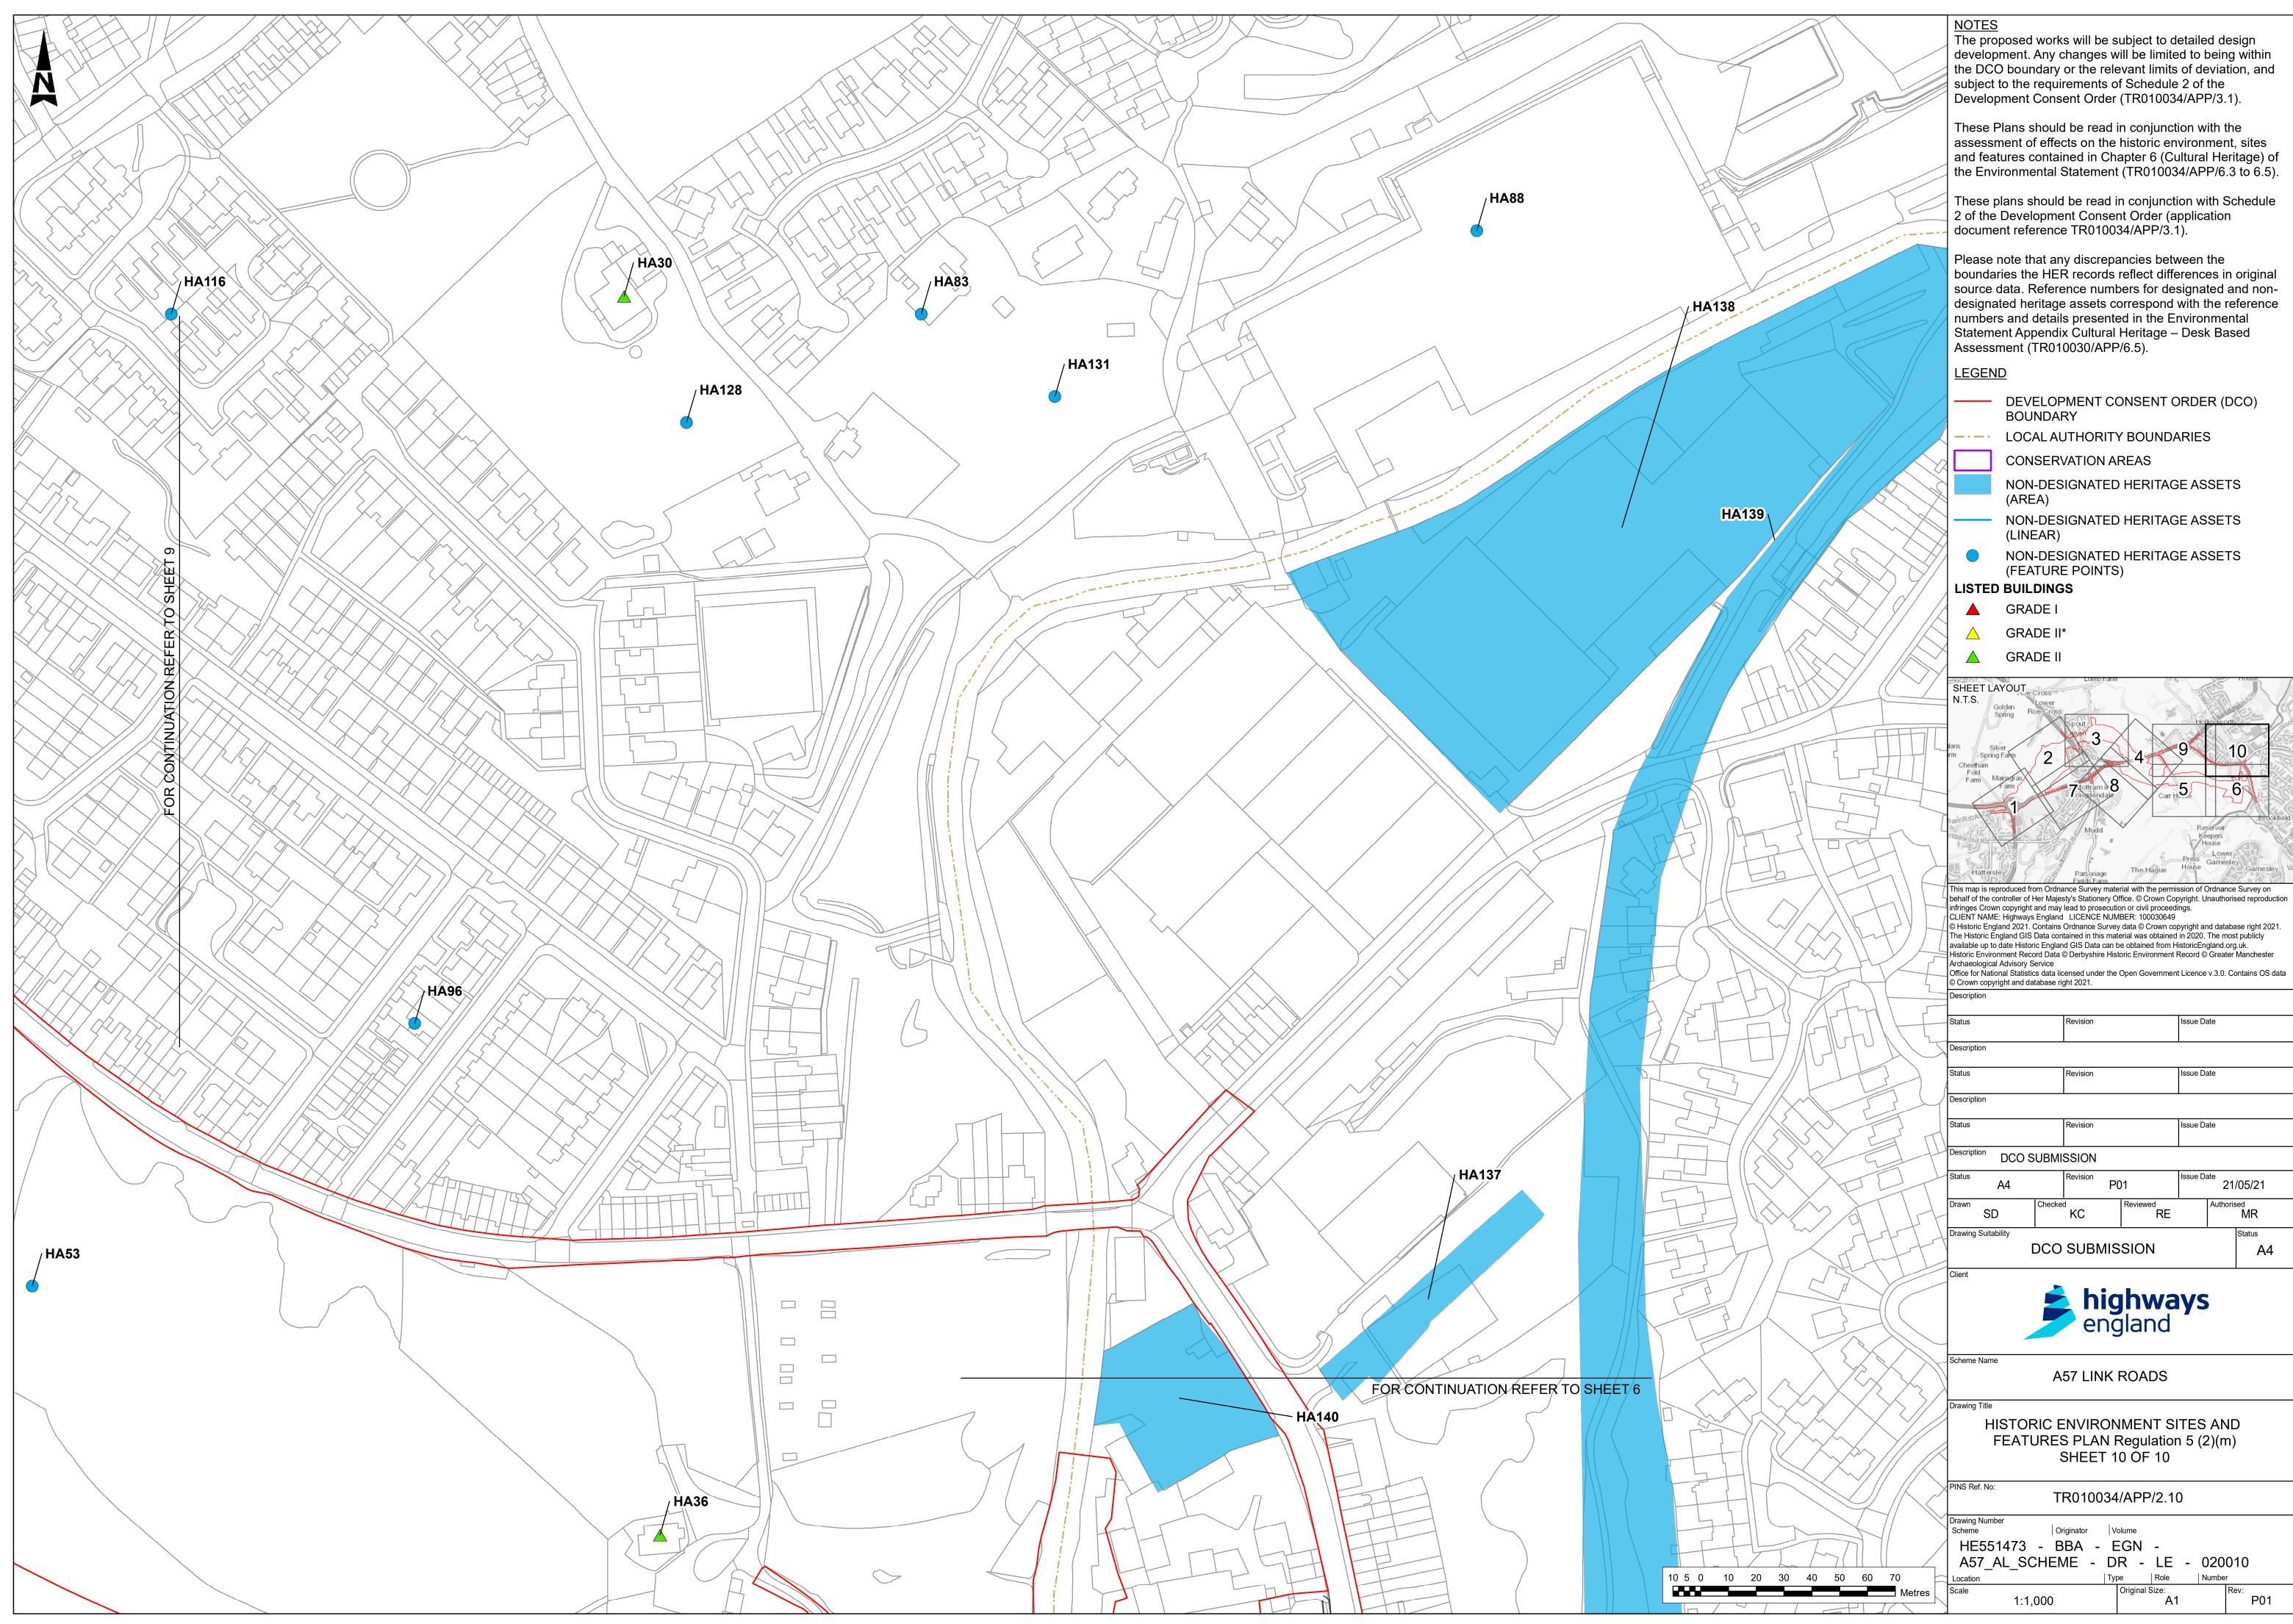

## 1.2 Scope and format of the Historic Environment Sites and Features Plans

- 1.2.1 The Historic Environment Sites and Features Plans show the asset numbers of listed buildings within the 500 m study area for the Cultural Heritage topic (Chapter 6) of the Environmental Statement (ES) [TR010034/APP/6.3]. Some listed buildings are present immediately adjacent to the DCO boundary but there are no listed buildings within the DCO boundary. The unique numbers shown on the Plans correspond with those listed in the Gazetteer of cultural heritage assets, presented in Appendix 6.2 of the ES [TR010034/APP/6.5]. Reference should be made to the Gazetteer for further information and a description of the sites, features and heritage assets.
- 1.2.2 There is one Conservation Area (Mottram-in-Longdale) within the DCO boundary. There is one scheduled monument, located outside of the DCO boundary but within the study area.

- 1.2.3 This document should be read alongside and is informed by the other Application documents, in particular:
  - Schedule 2 to the Draft Development Consent Order [TR010034/APP/3.1]
  - The assessment of effects on the historic environment, sites and features contained in Chapter 6 (Cultural Heritage) of the ES [TR010034/APP/6.3] and the associated figures and appendices [TR010034/APP/6.4] and [TR010034/APP/6.5].

These plans should be read in conjunction with Schedule 2 of the Development Consent Order (application document reference TR010034/APP/3.1).

Please note that any discrepancies between the boundaries the HER records reflect differences in original source data. Reference numbers for designated and nondesignated heritage assets correspond with the reference numbers and details presented in the Environmental Statement Appendix Cultural Heritage – Desk Based Assessment (TR010030/APP/6.5).

#### <u>LEGEND</u>

- DEVELOPMENT CONSENT ORDER (DCO) BOUNDARY ---- LOCAL AUTHORITY BOUNDARIES
  - CONSERVATION AREAS

NON-DESIGNATED HERITAGE ASSETS (AREA)

- NON-DESIGNATED HERITAGE ASSETS (LINEAR)
- NON-DESIGNATED HERITAGE ASSETS (FEATURE POINTS)
- LISTED BUILDINGS
- GRADE I  $\triangle$ 
  - GRADE II\*