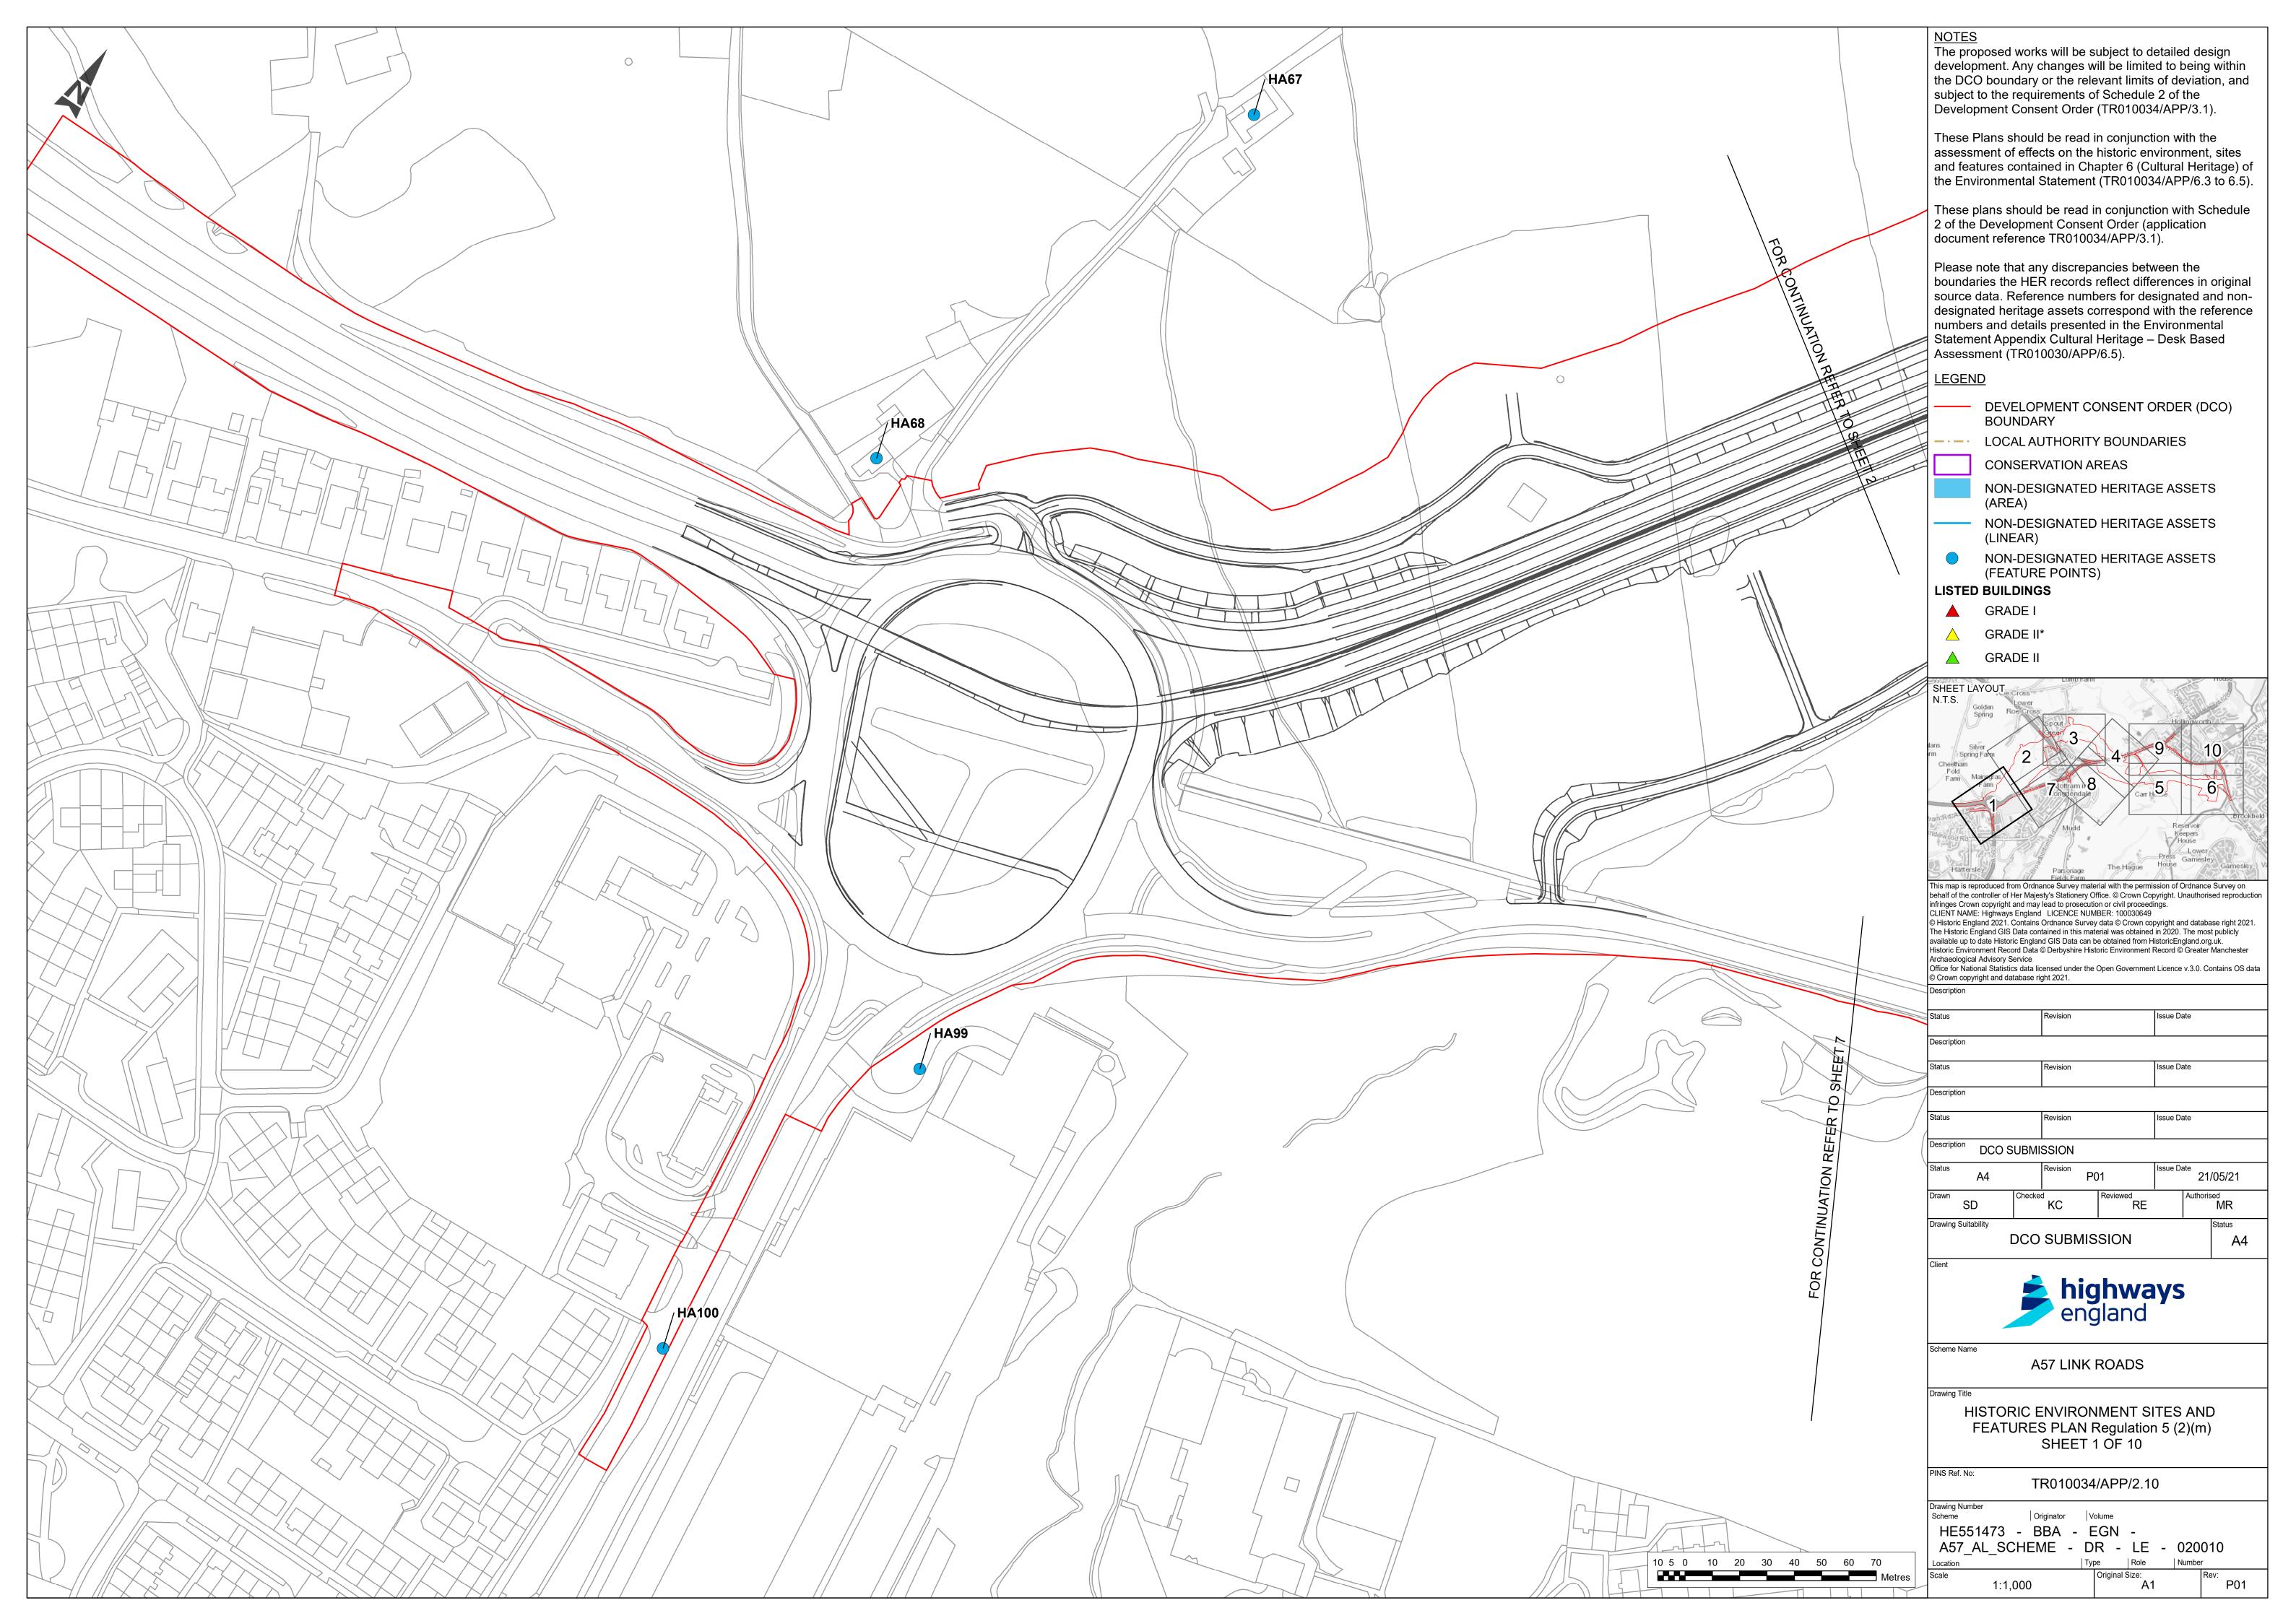

The proposed works will be subject to detailed design development. Any changes will be limited to being within the DCO boundary or the relevant limits of deviation, and subject to the requirements of Schedule 2 of the Development Consent Order (TR010034/APP/3.1).

These Plans should be read in conjunction with the assessment of effects on the historic environment, sites and features contained in Chapter 6 (Cultural Heritage) of the Environmental Statement (TR010034/APP/6.3 to 6.5).

These plans should be read in conjunction with Schedule 2 of the Development Consent Order (application document reference TR010034/APP/3.1).

Please note that any discrepancies between the boundaries the HER records reflect differences in original source data. Reference numbers for designated and nondesignated heritage assets correspond with the reference numbers and details presented in the Environmental Statement Appendix Cultural Heritage – Desk Based Assessment (TR010030/APP/6.5).

#### <u>LEGEND</u>

- DEVELOPMENT CONSENT ORDER (DCO) BOUNDARY ---- LOCAL AUTHORITY BOUNDARIES
  - CONSERVATION AREAS

NON-DESIGNATED HERITAGE ASSETS (AREA)

- NON-DESIGNATED HERITAGE ASSETS (LINEAR)
- NON-DESIGNATED HERITAGE ASSETS (FEATURE POINTS)
- LISTED BUILDINGS
- GRADE I  $\triangle$ 
  - GRADE II\*