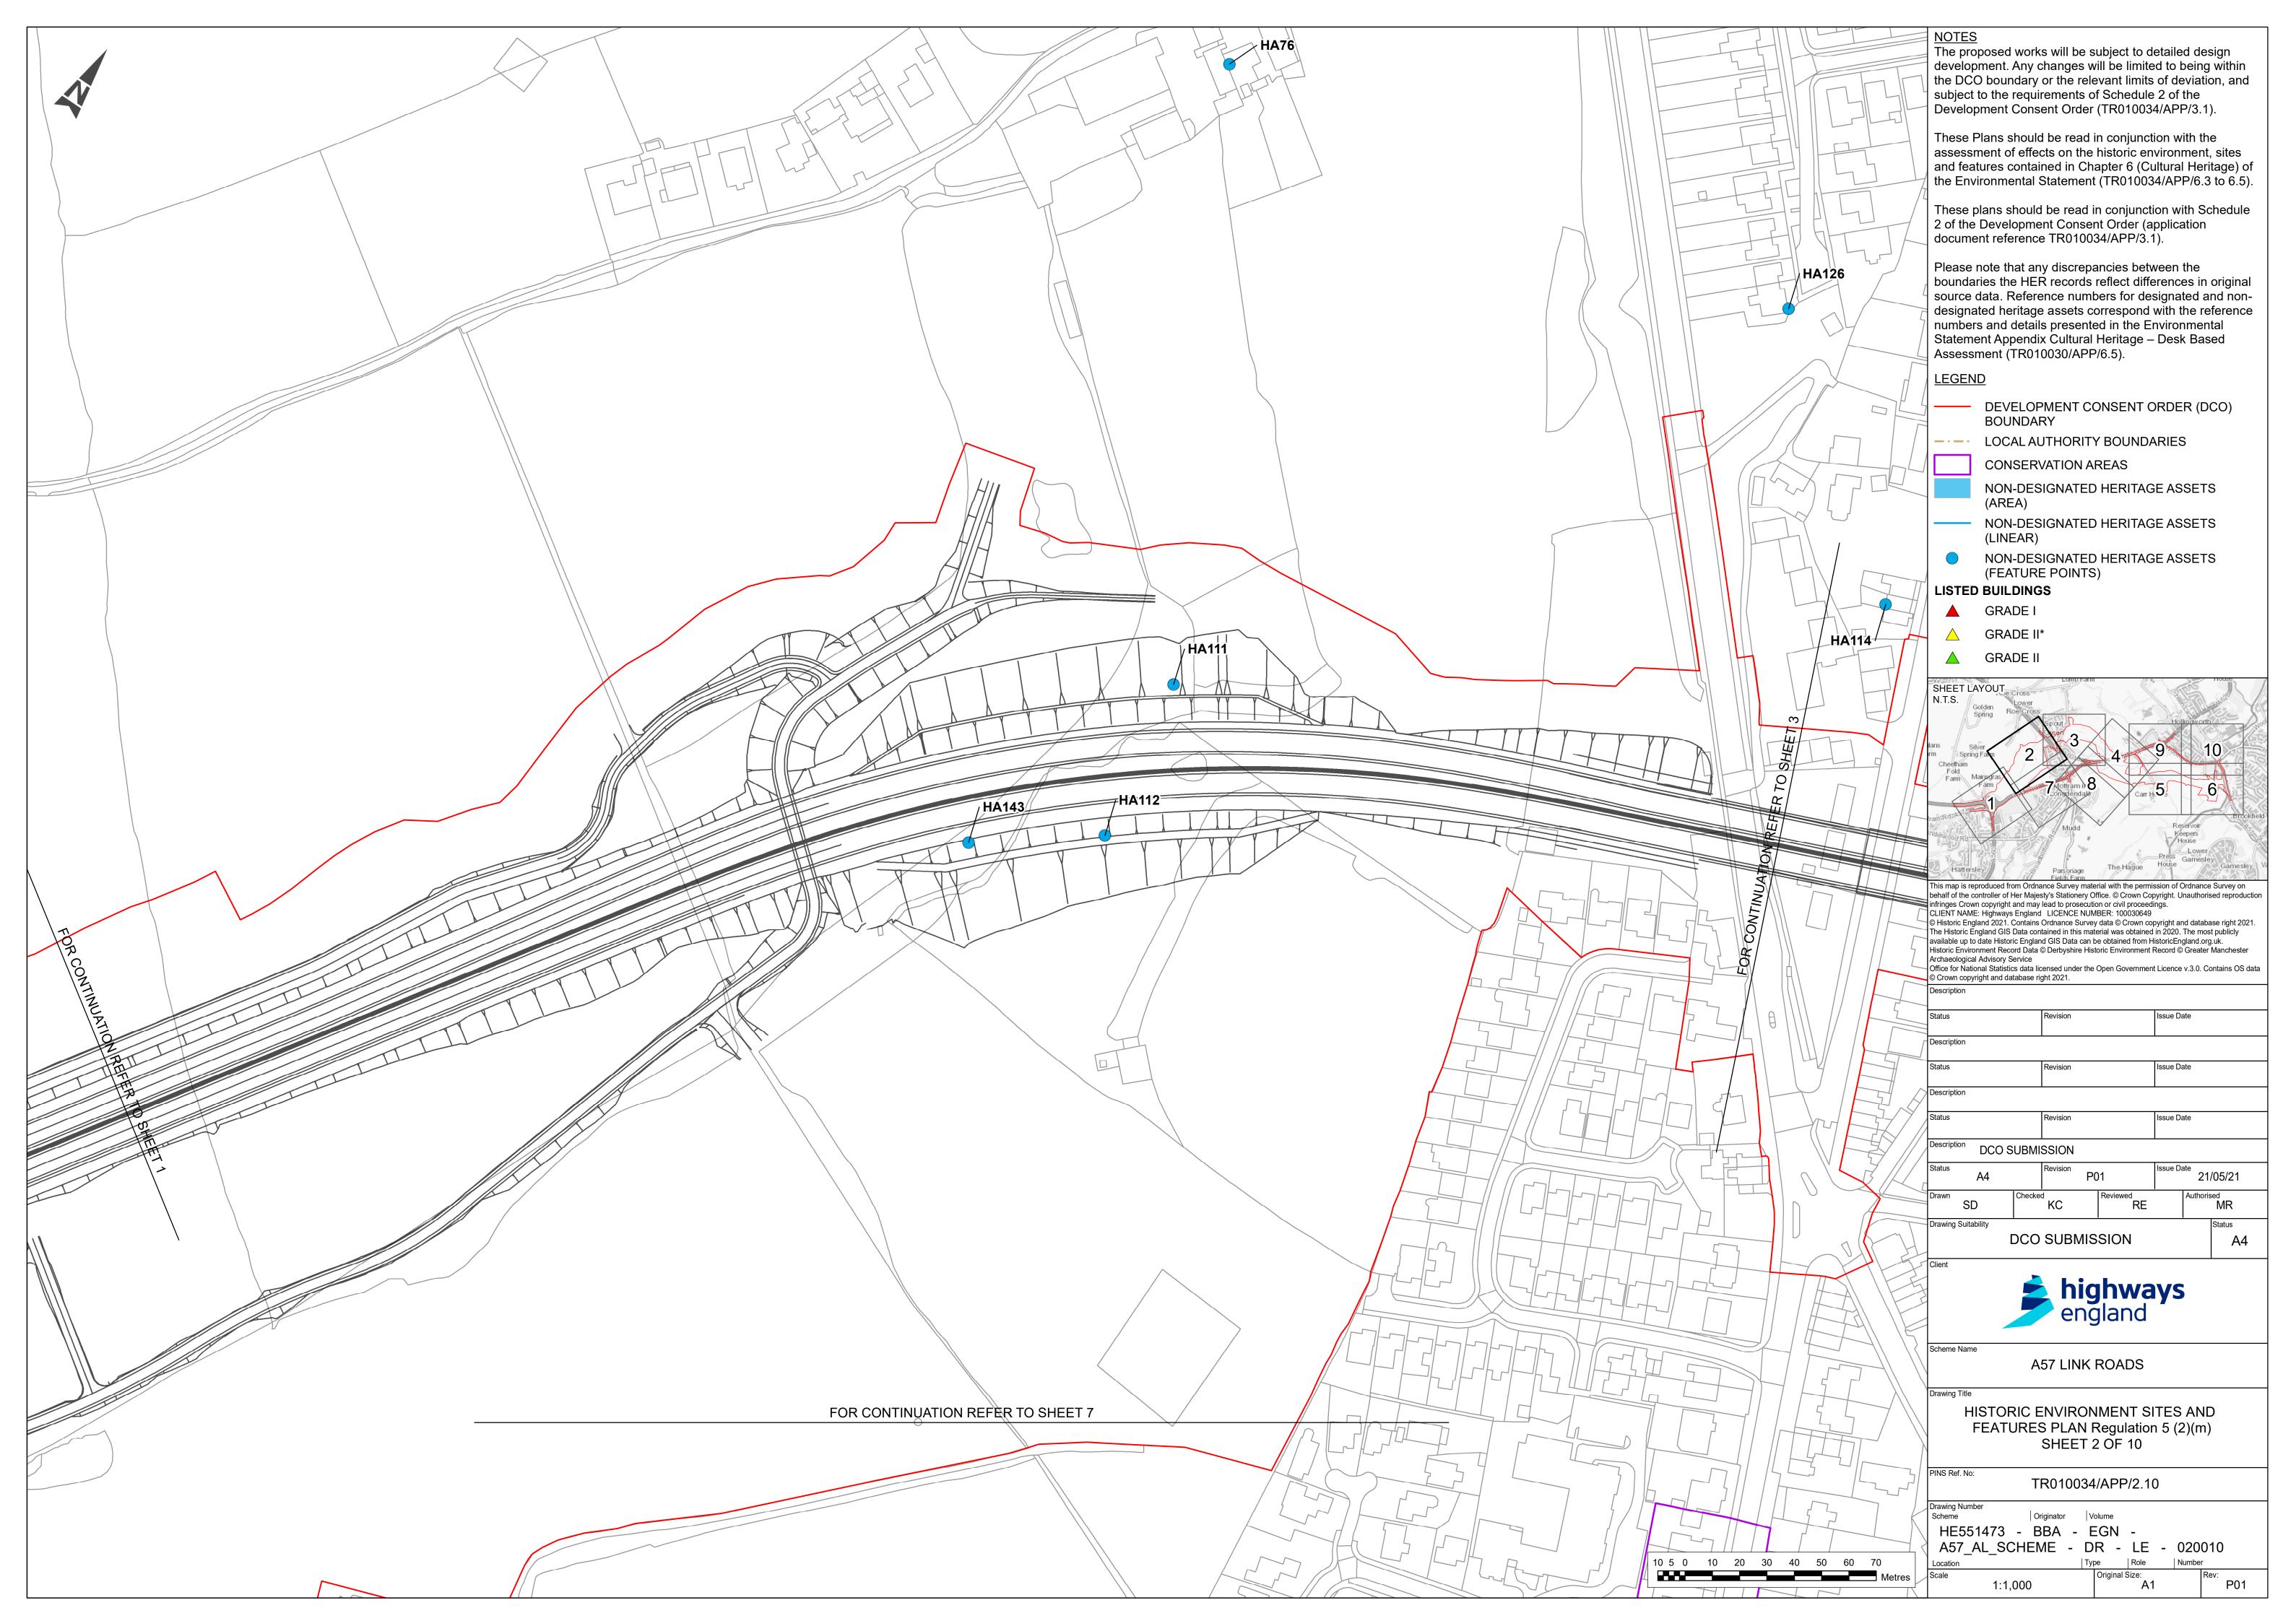

These Plans should be read in conjunction with the assessment of effects on the historic environment, sites and features contained in Chapter 6 (Cultural Heritage) of the Environmental Statement (TR010034/APP/6.3 to 6.5).

These plans should be read in conjunction with Schedule 2 of the Development Consent Order (application document reference TR010034/APP/3.1).

Please note that any discrepancies between the boundaries the HER records reflect differences in original source data. Reference numbers for designated and nondesignated heritage assets correspond with the reference numbers and details presented in the Environmental Statement Appendix Cultural Heritage – Desk Based Assessment (TR010030/APP/6.5).

#### <u>LEGEND</u>

- DEVELOPMENT CONSENT ORDER (DCO) BOUNDARY LOCAL AUTHORITY BOUNDARIES -----

  - CONSERVATION AREAS

NON-DESIGNATED HERITAGE ASSETS (AREA)

- NON-DESIGNATED HERITAGE ASSETS (LINEAR)
- NON-DESIGNATED HERITAGE ASSETS (FEATURE POINTS)
- LISTED BUILDINGS
  - GRADE I