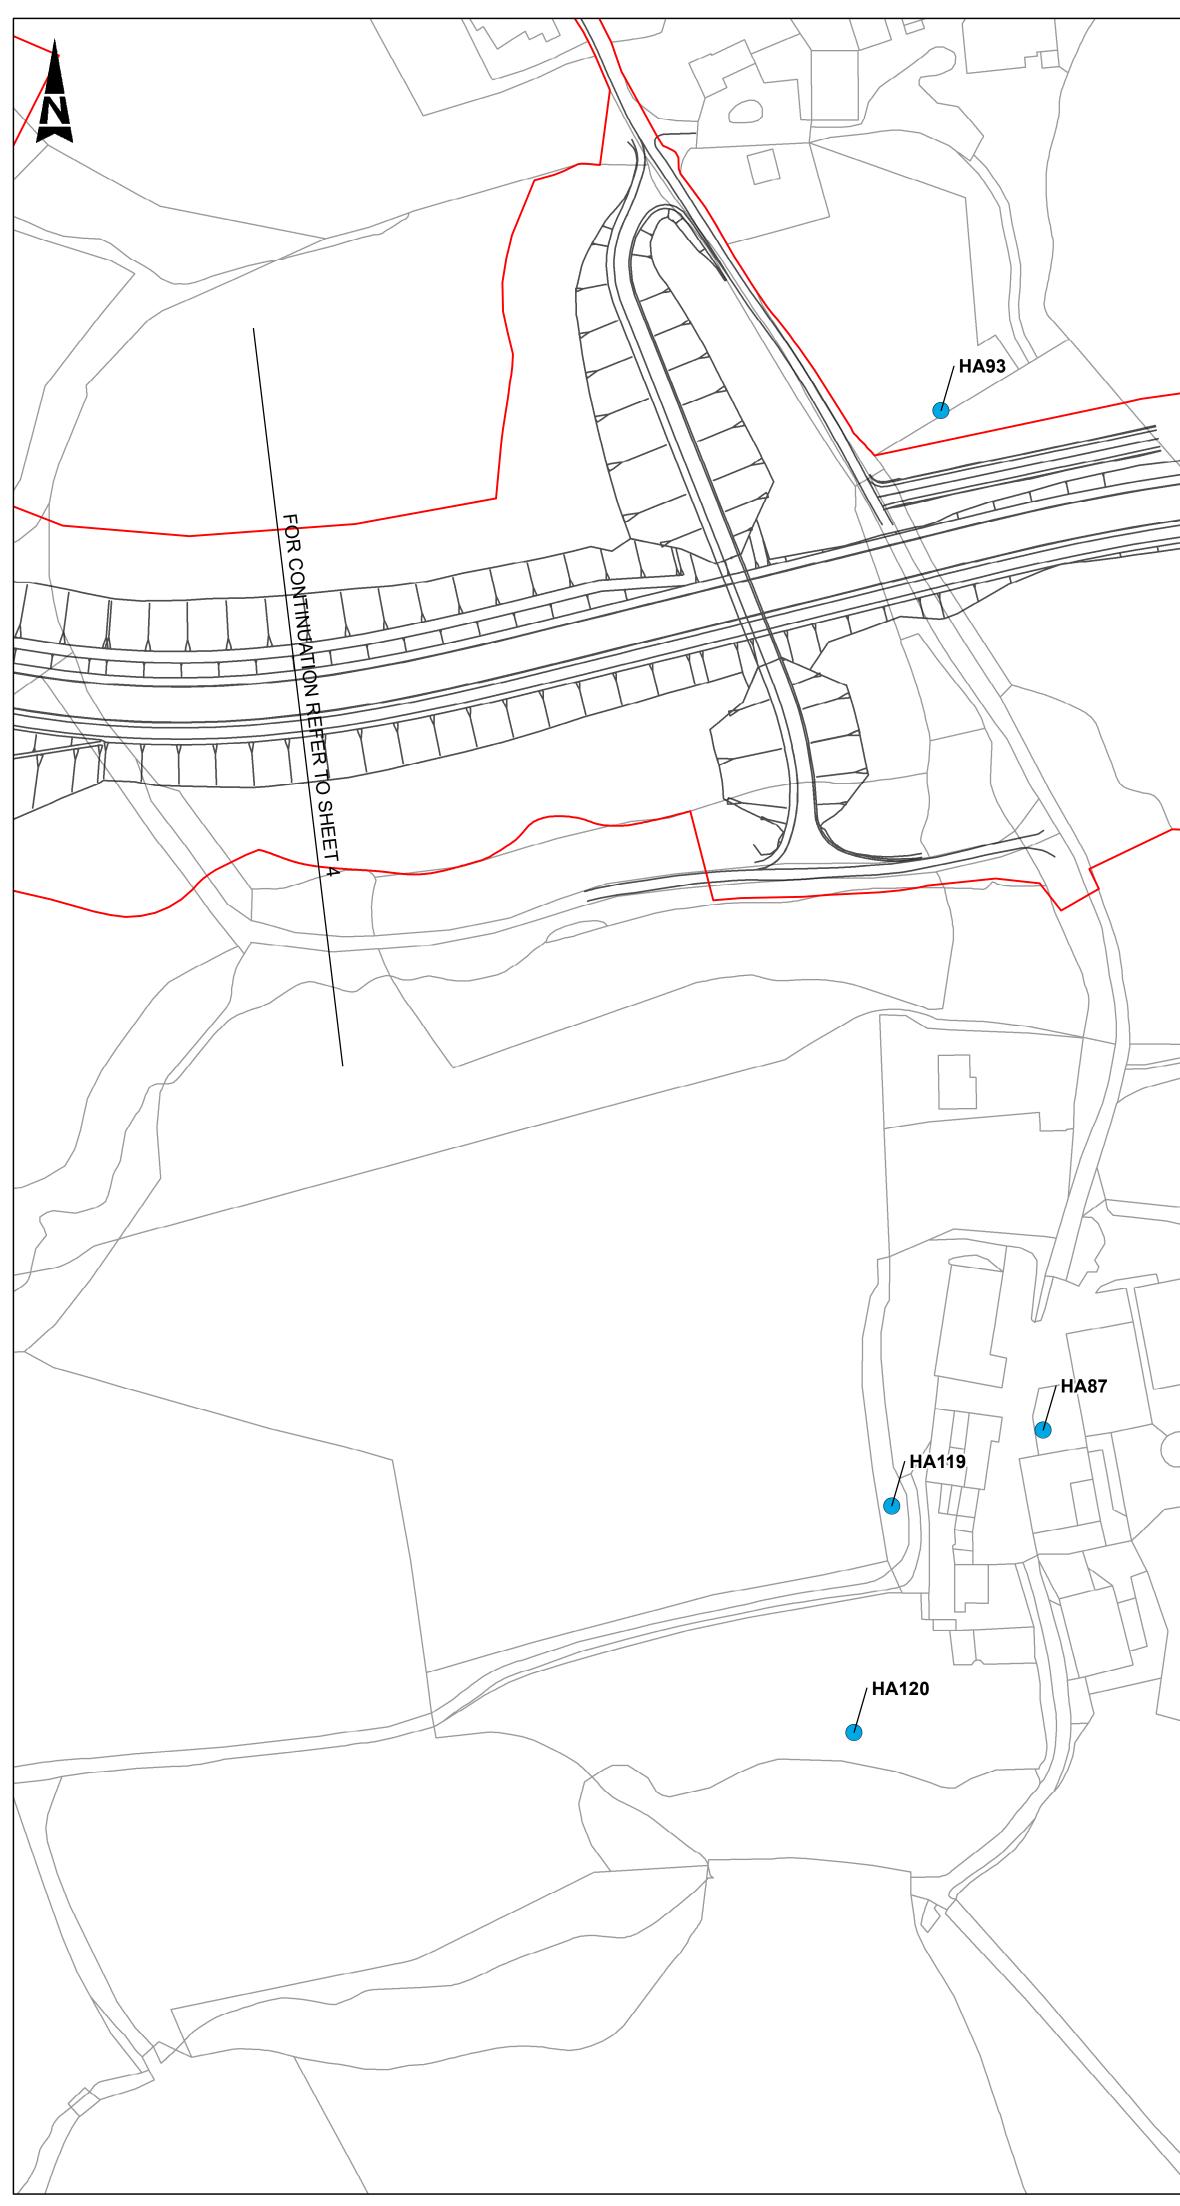

<sub>/</sub> HA53 <sub>/</sub> HA55 FOR CONTINUATION REFER TO SHEET 9 CONTINUATION X 10 5 0 10 

The proposed works will be subject to detailed design development. Any changes will be limited to being within the DCO boundary or the relevant limits of deviation, and subject to the requirements of Schedule 2 of the Development Consent Order (TR010034/APP/3.1).

These Plans should be read in conjunction with the assessment of effects on the historic environment, sites and features contained in Chapter 6 (Cultural Heritage) of the Environmental Statement (TR010034/APP/6.3 to 6.5).

These plans should be read in conjunction with Schedule 2 of the Development Consent Order (application document reference TR010034/APP/3.1).

Please note that any discrepancies between the boundaries the HER records reflect differences in original source data. Reference numbers for designated and nondesignated heritage assets correspond with the reference numbers and details presented in the Environmental Statement Appendix Cultural Heritage – Desk Based Assessment (TR010030/APP/6.5).

#### <u>LEGEND</u>

- DEVELOPMENT CONSENT ORDER (DCO) BOUNDARY LOCAL AUTHORITY BOUNDARIES -----

  - CONSERVATION AREAS

NON-DESIGNATED HERITAGE ASSETS (AREA)

- NON-DESIGNATED HERITAGE ASSETS (LINEAR)
- NON-DESIGNATED HERITAGE ASSETS (FEATURE POINTS)
- LISTED BUILDINGS
  - GRADE I

 $\wedge$ 

 $\triangle$ 

- GRADE II\*
- GRADE II

infringes Crown copyright and may lead to prosecution or civil proceedings. CLIENT NAME: Highways England LICENCE NUMBER: 100030649 © Historic England 2021. Contains Ordnance Survey data © Crown copyright and database right 2021. The Historic England GIS Data contained in this material was obtained in 2020. The most publicly available up to date Historic England GIS Data can be obtained from HistoricEngland.org.uk. Historic Environment Record Data © Derbyshire Historic Environment Record © Greater Manchester Archaeological Advisory Service

#### A57 LINK ROADS

#### Drawing Title HISTORIC ENVIRONMENT SITES AND FEATURES PLAN Regulation 5 (2)(m) SHEET 5 OF 10

A57\_AL\_SCHEME - DR - LE - 020010

Type

| PINS Ref. No:<br>TR010034/APP/2.10         |
|--------------------------------------------|
| Drawing Number<br>Scheme Originator Volume |