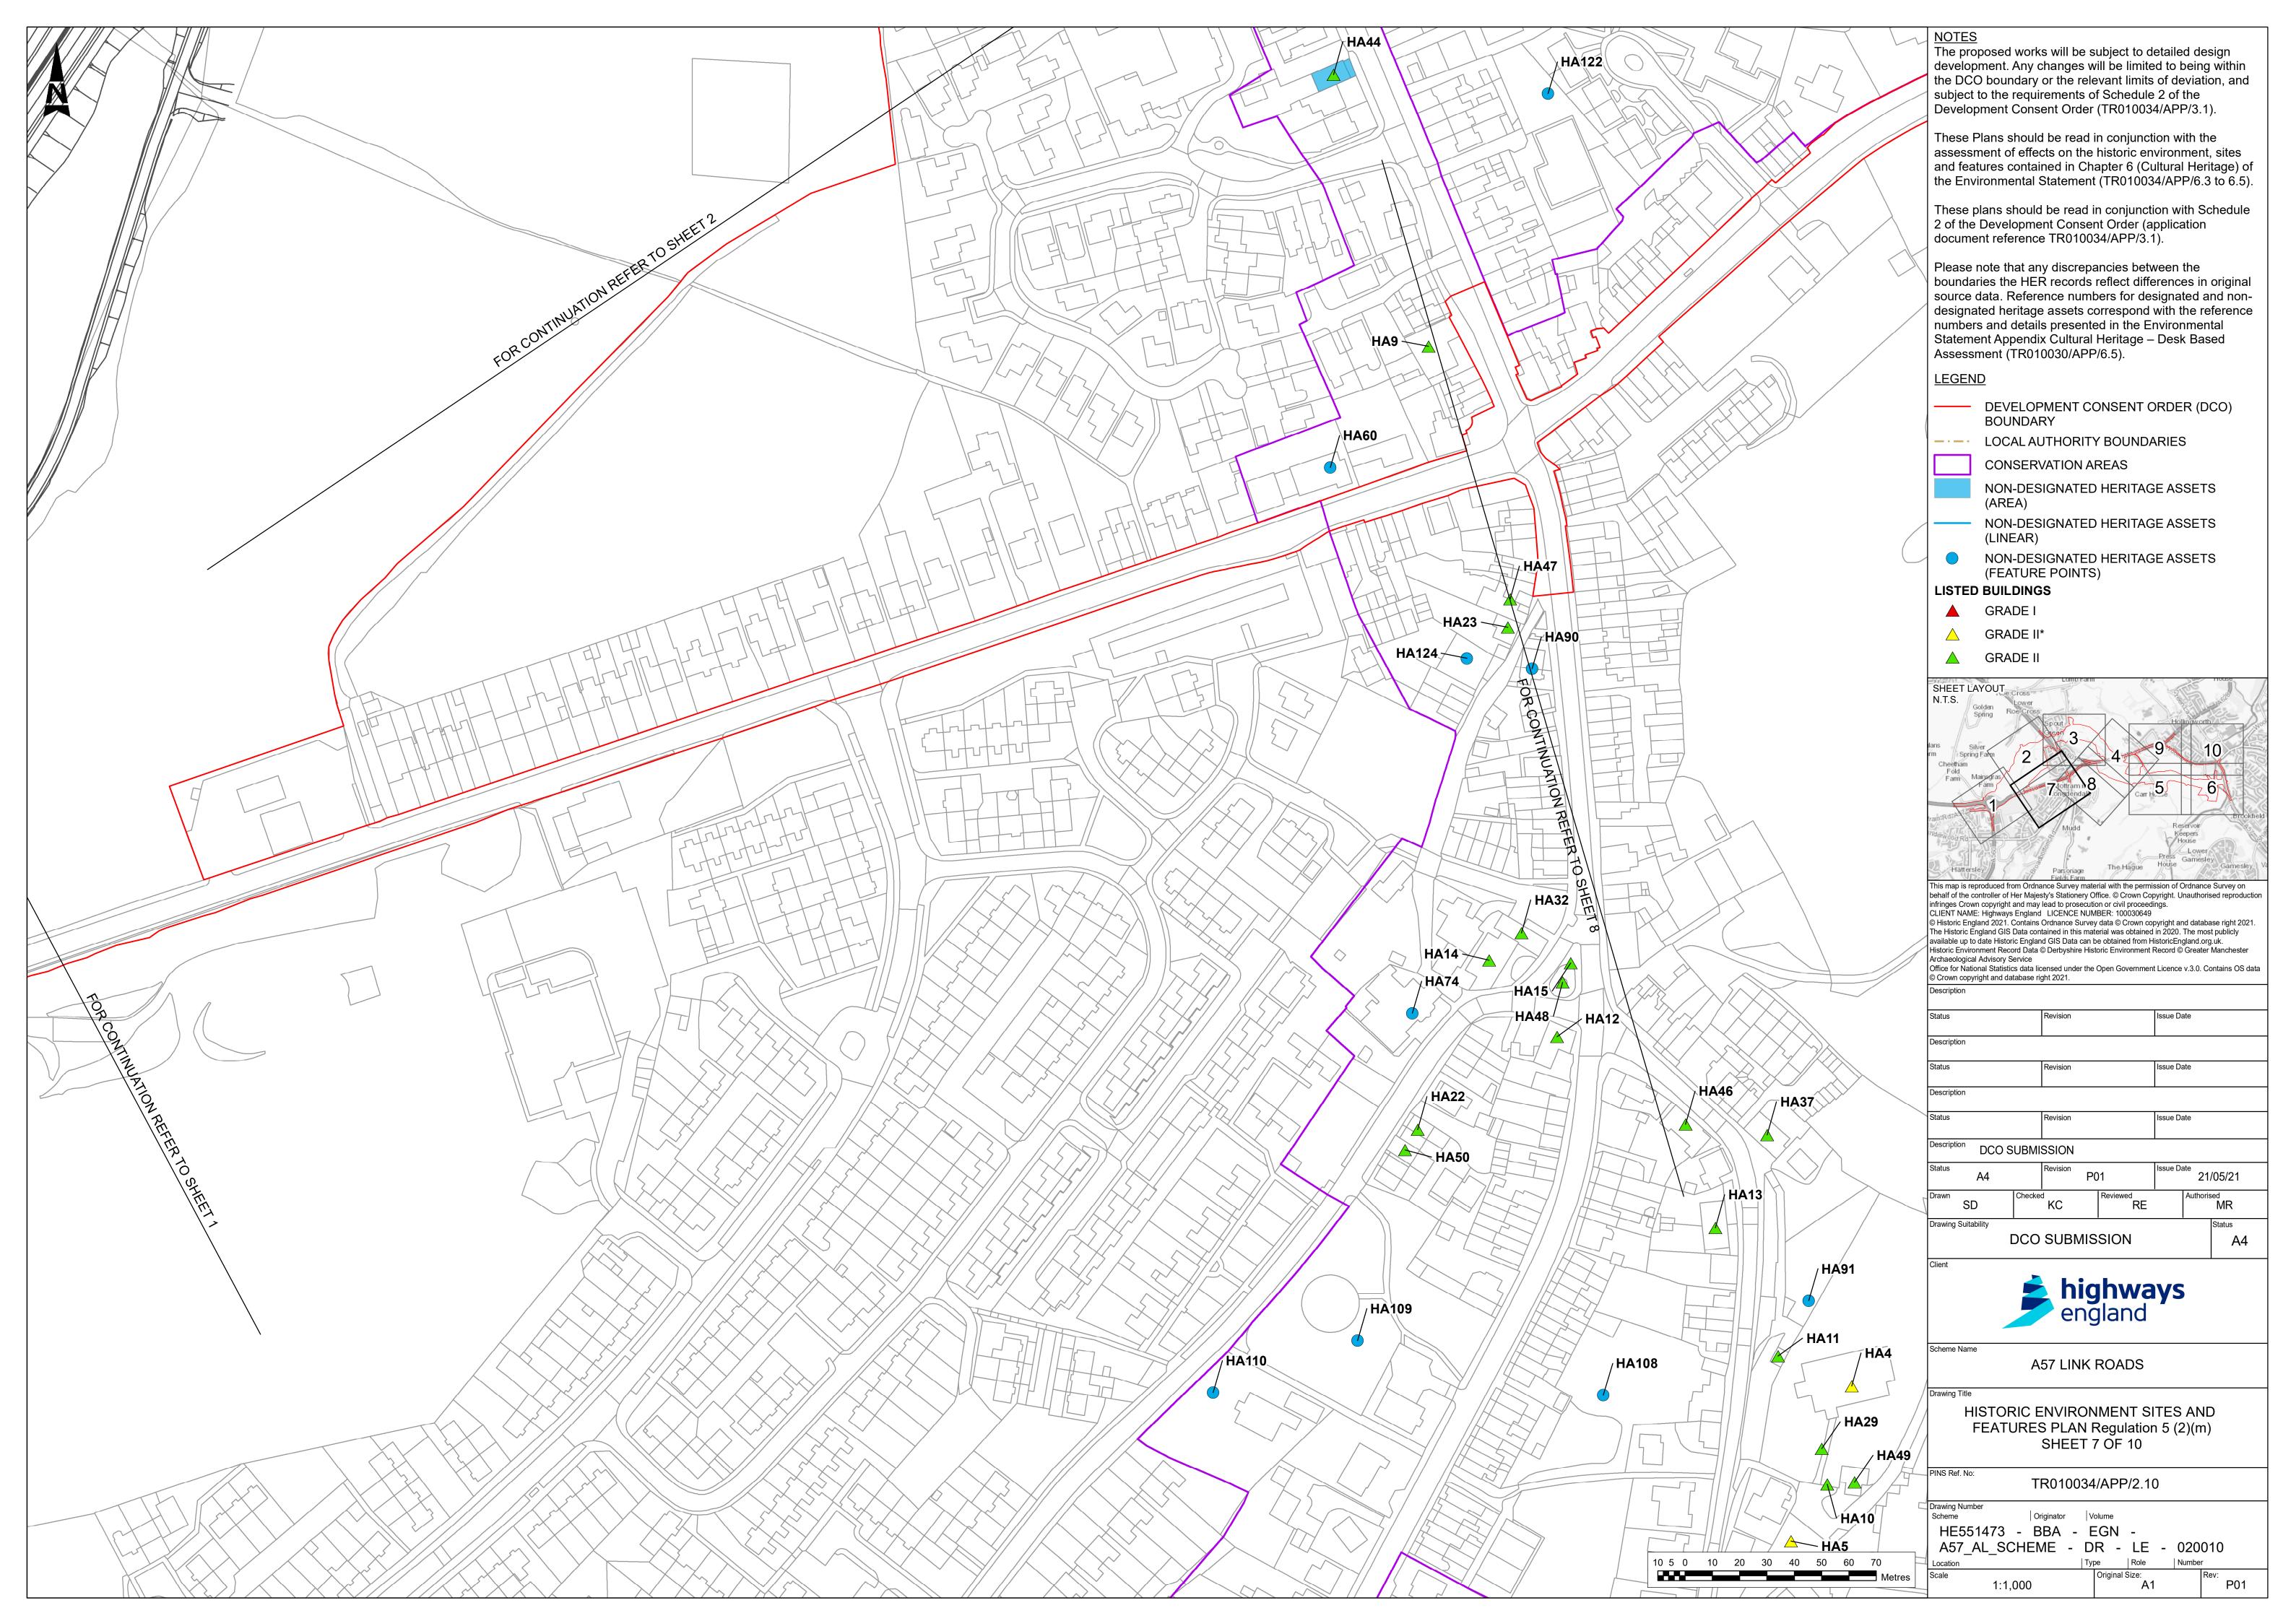

These Plans should be read in conjunction with the assessment of effects on the historic environment, sites and features contained in Chapter 6 (Cultural Heritage) of the Environmental Statement (TR010034/APP/6.3 to 6.5).

These plans should be read in conjunction with Schedule 2 of the Development Consent Order (application document reference TR010034/APP/3.1).

Please note that any discrepancies between the boundaries the HER records reflect differences in original source data. Reference numbers for designated and nondesignated heritage assets correspond with the reference numbers and details presented in the Environmental Statement Appendix Cultural Heritage – Desk Based Assessment (TR010030/APP/6.5).

#### <u>LEGEND</u>

- DEVELOPMENT CONSENT ORDER (DCO) BOUNDARY LOCAL AUTHORITY BOUNDARIES -----

  - CONSERVATION AREAS

NON-DESIGNATED HERITAGE ASSETS (AREA)

- NON-DESIGNATED HERITAGE ASSETS (LINEAR)
- NON-DESIGNATED HERITAGE ASSETS (FEATURE POINTS)
- LISTED BUILDINGS
  - GRADE I

 $\wedge$ 

 $\triangle$ 

- GRADE II\*
- GRADE II

infringes Crown copyright and may lead to prosecution or civil proceedings. CLIENT NAME: Highways England LICENCE NUMBER: 100030649 © Historic England 2021. Contains Ordnance Survey data © Crown copyright and database right 2021. The Historic England GIS Data contained in this material was obtained in 2020. The most publicly available up to date Historic England GIS Data can be obtained from HistoricEngland.org.uk. Historic Environment Record Data © Derbyshire Historic Environment Record © Greater Manchester Archaeological Advisory Service