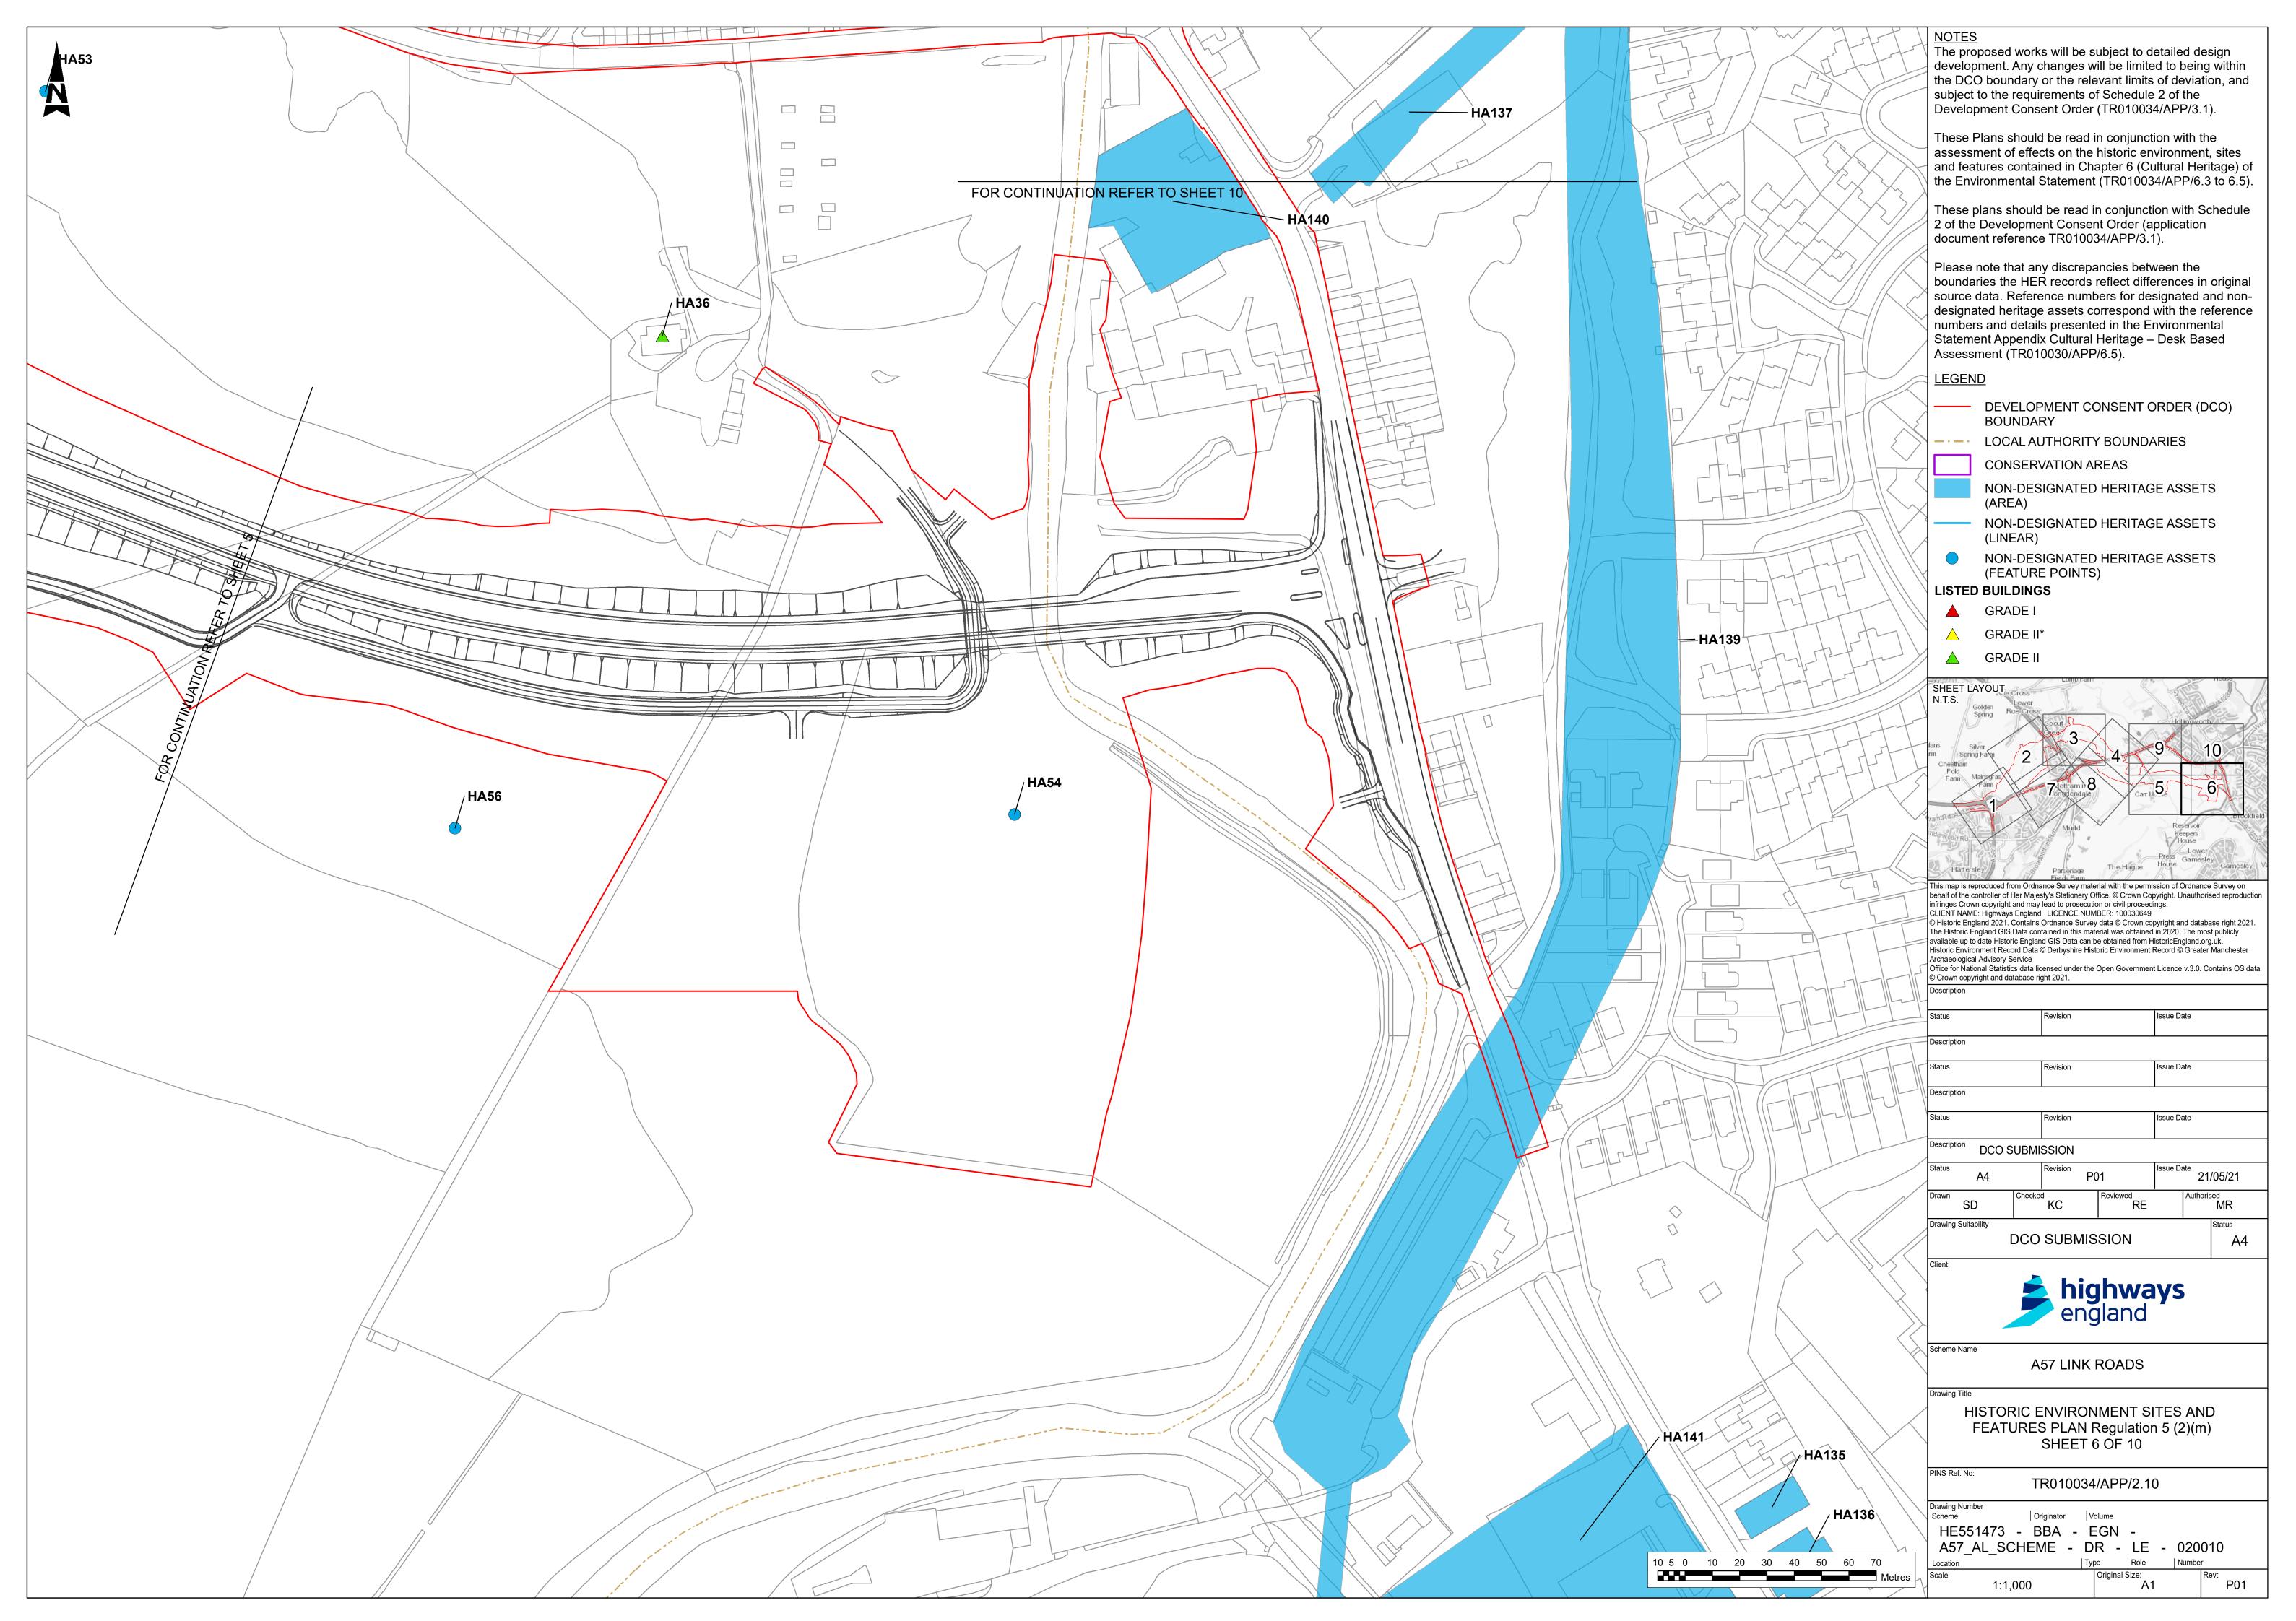

The proposed works will be subject to detailed design development. Any changes will be limited to being within the DCO boundary or the relevant limits of deviation, and subject to the requirements of Schedule 2 of the Development Consent Order (TR010034/APP/3.1).

These Plans should be read in conjunction with the assessment of effects on the historic environment, sites and features contained in Chapter 6 (Cultural Heritage) of the Environmental Statement (TR010034/APP/6.3 to 6.5).

These plans should be read in conjunction with Schedule 2 of the Development Consent Order (application document reference TR010034/APP/3.1).

Please note that any discrepancies between the boundaries the HER records reflect differences in original source data. Reference numbers for designated and nondesignated heritage assets correspond with the reference numbers and details presented in the Environmental Statement Appendix Cultural Heritage – Desk Based Assessment (TR010030/APP/6.5).

#### <u>LEGEND</u>

- DEVELOPMENT CONSENT ORDER (DCO) BOUNDARY ---- LOCAL AUTHORITY BOUNDARIES
  - CONSERVATION AREAS

NON-DESIGNATED HERITAGE ASSETS (AREA)

- NON-DESIGNATED HERITAGE ASSETS (LINEAR)
- NON-DESIGNATED HERITAGE ASSETS (FEATURE POINTS)
- LISTED BUILDINGS
- GRADE I  $\triangle$ 
  - GRADE II\*