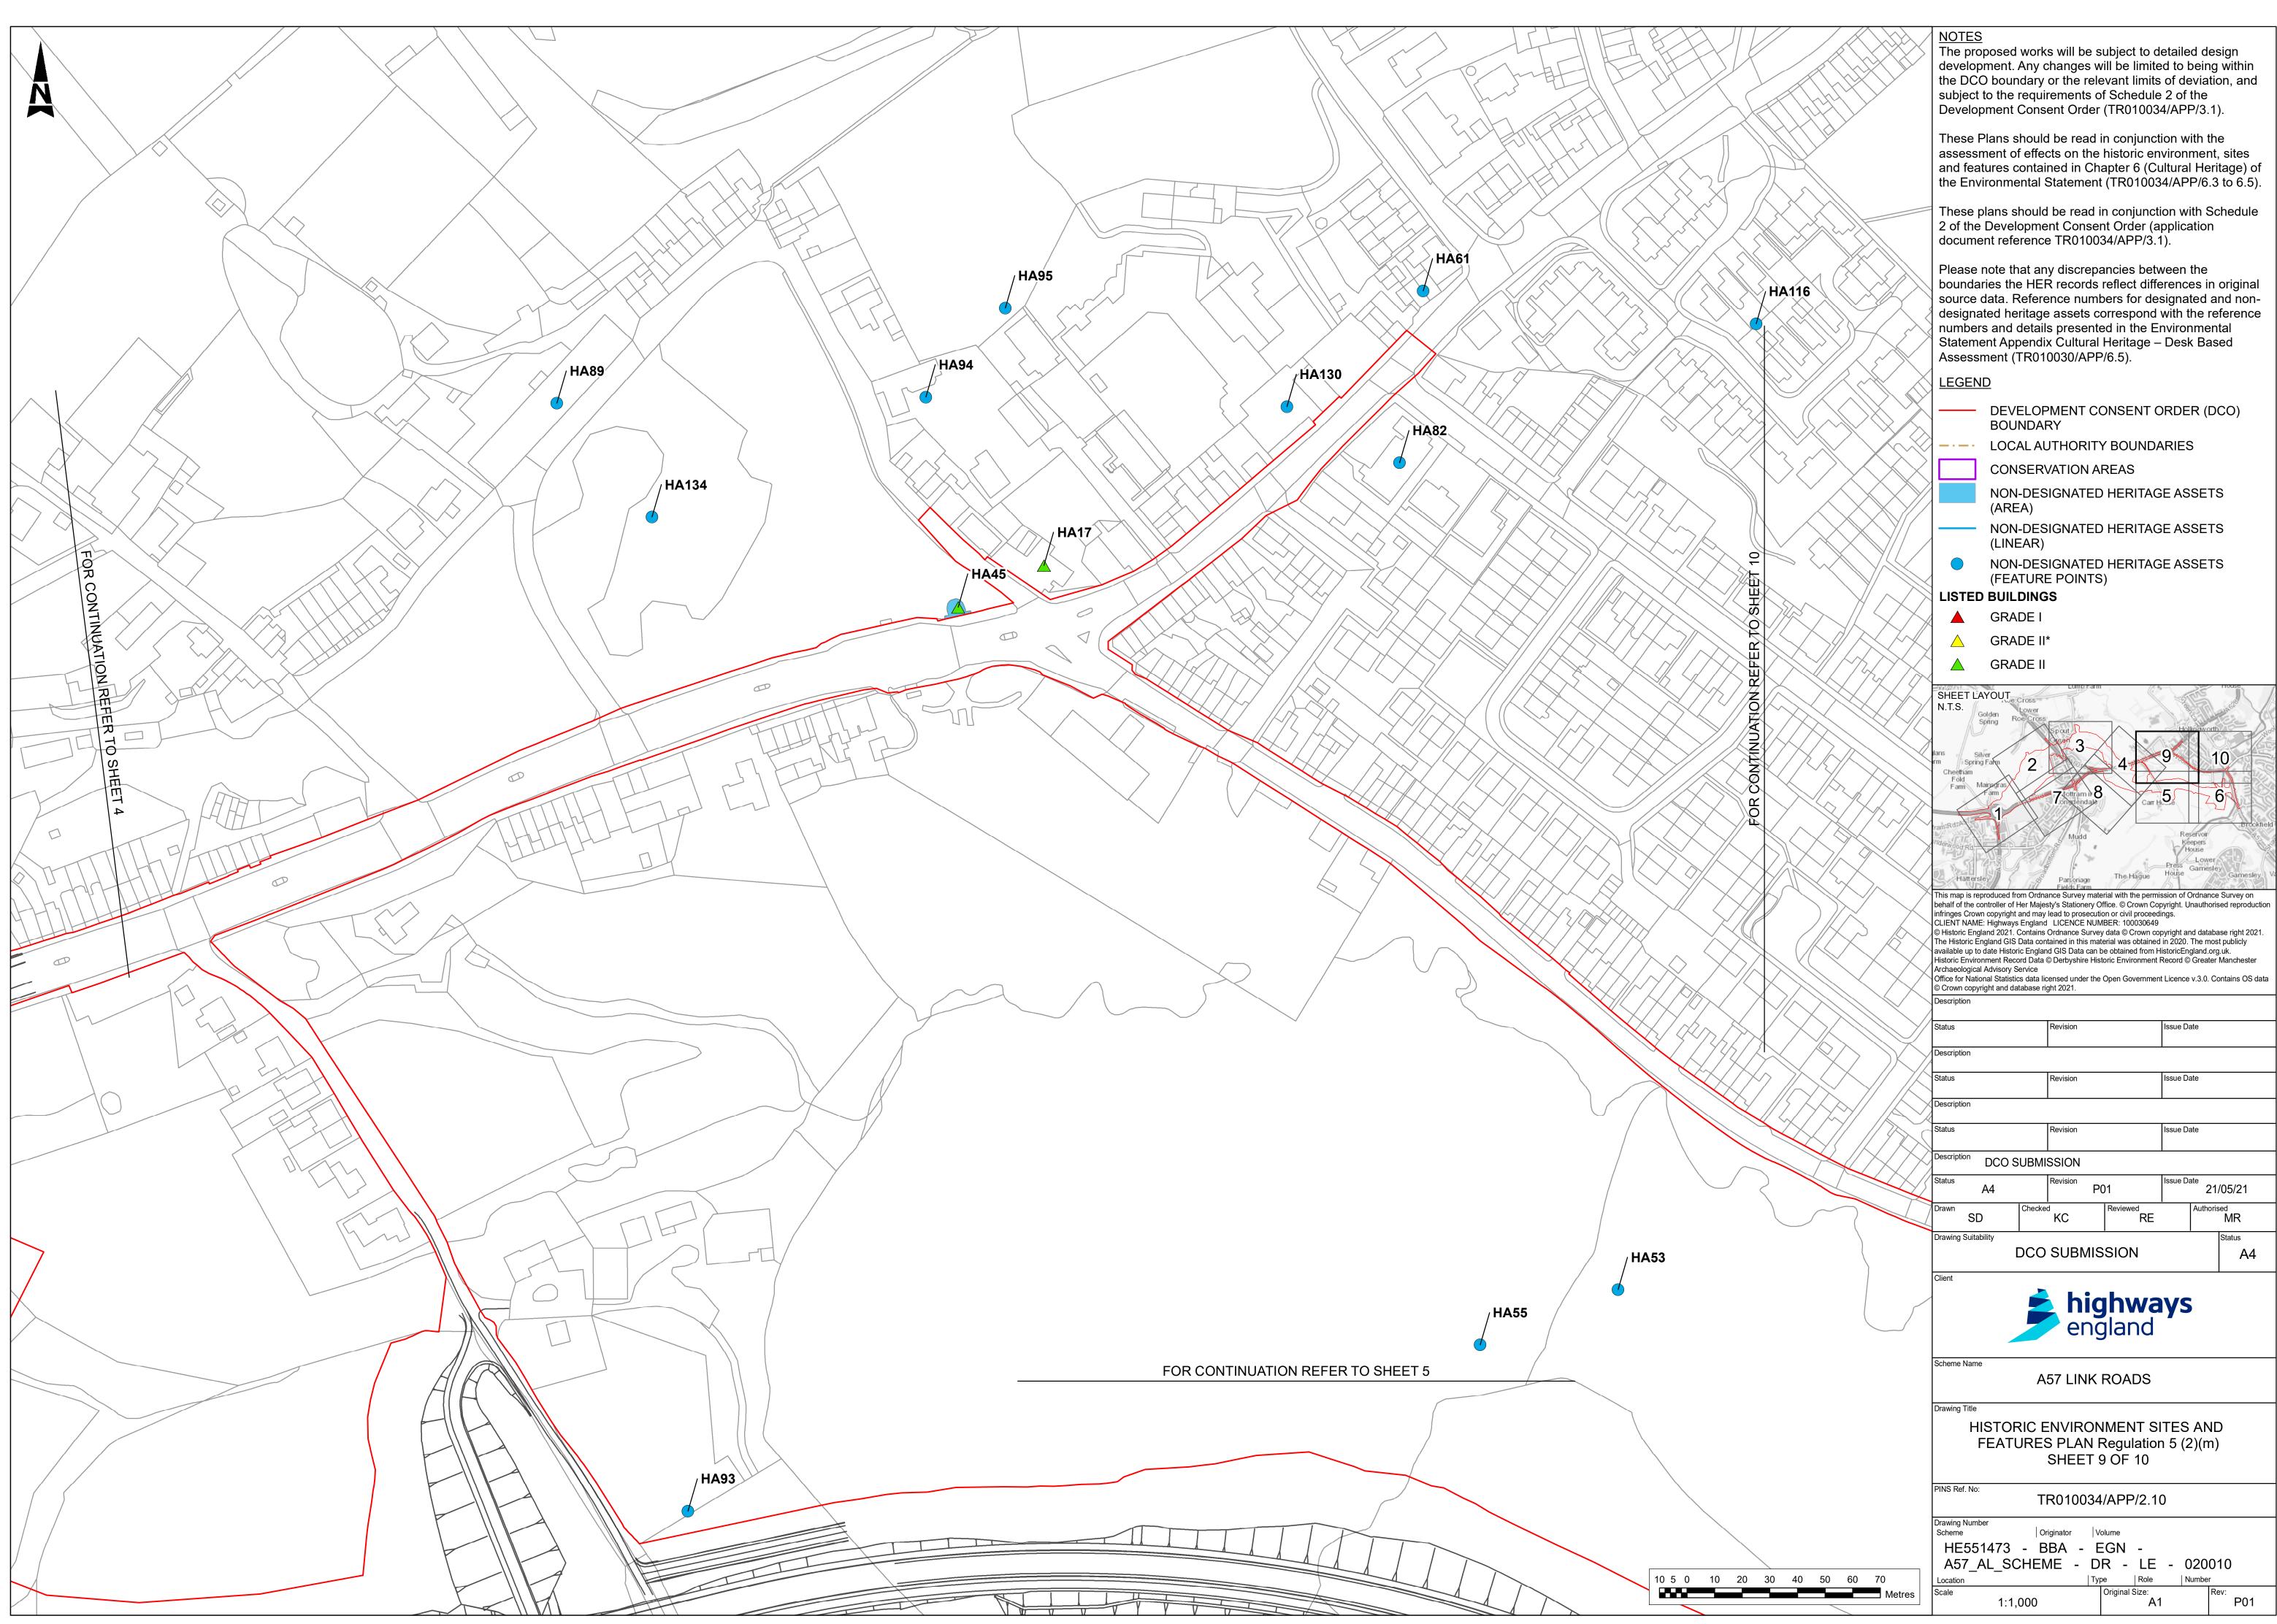

## 1.2 Scope and format of the Historic Environment Sites and Features Plans

- 1.2.1 The Historic Environment Sites and Features Plans show the asset numbers of listed buildings within the 500 m study area for the Cultural Heritage topic (Chapter 6) of the Environmental Statement (ES) [TR010034/APP/6.3]. Some listed buildings are present immediately adjacent to the DCO boundary but there are no listed buildings within the DCO boundary. The unique numbers shown on the Plans correspond with those listed in the Gazetteer of cultural heritage assets, presented in Appendix 6.2 of the ES [TR010034/APP/6.5]. Reference should be made to the Gazetteer for further information and a description of the sites, features and heritage assets.
- 1.2.2 There is one Conservation Area (Mottram-in-Longdale) within the DCO boundary. There is one scheduled monument, located outside of the DCO boundary but within the study area.

- 1.2.3 This document should be read alongside and is informed by the other Application documents, in particular:
  - Schedule 2 to the Draft Development Consent Order [TR010034/APP/3.1]
  - The assessment of effects on the historic environment, sites and features contained in Chapter 6 (Cultural Heritage) of the ES [TR010034/APP/6.3] and the associated figures and appendices [TR010034/APP/6.4] and [TR010034/APP/6.5].

These plans should be read in conjunction with Schedule 2 of the Development Consent Order (application document reference TR010034/APP/3.1).

Please note that any discrepancies between the boundaries the HER records reflect differences in original source data. Reference numbers for designated and nondesignated heritage assets correspond with the reference numbers and details presented in the Environmental Statement Appendix Cultural Heritage – Desk Based Assessment (TR010030/APP/6.5).

#### <u>LEGEND</u>

- DEVELOPMENT CONSENT ORDER (DCO) BOUNDARY ---- LOCAL AUTHORITY BOUNDARIES
  - CONSERVATION AREAS

NON-DESIGNATED HERITAGE ASSETS (AREA)

- NON-DESIGNATED HERITAGE ASSETS (LINEAR)
- NON-DESIGNATED HERITAGE ASSETS (FEATURE POINTS)
- LISTED BUILDINGS
- GRADE I  $\triangle$ 
  - GRADE II\*